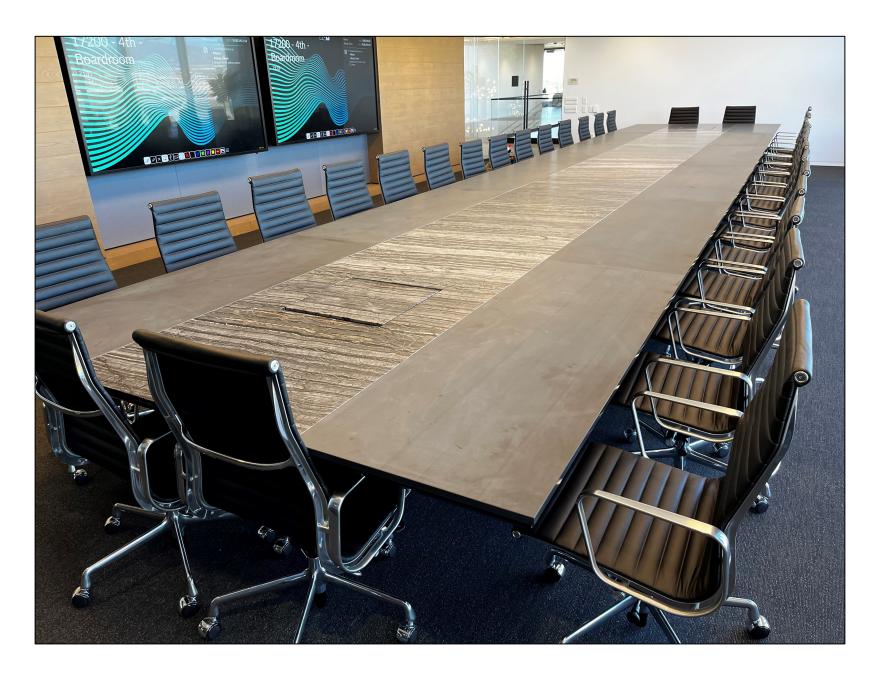

Gameworks
Locations - Las Vegas, Denver and Seattle
Project size - 100+ custom tournament gaming
workstations.

Del Shaw - 200 Sq Ft Stone and wood conference table with power / data "pop-ups"
Location - Century City, CA