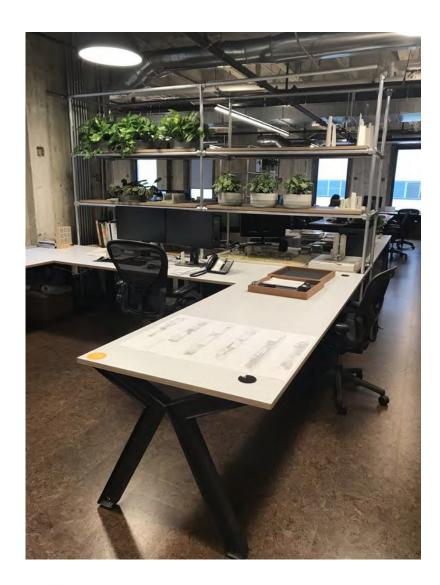

s and services including open-plan workstations, private offices, reception desks, conference tables, storage components, space planning and nearly anything else that requires specialized attention. Because we start each project with a clean drawing board, we can transform your client's vision of what their working environment should be into a reality. The following pages represent a few of our recently completed projects. For more information and to view more projects and ideas please visit our website and download the Goldfish Studio portfolio or contact us directly.

Goldfishstudio-la.com I 4216 E 4th Street, Long Beach, CA 90814 I 562.881 8122







































Jerde Location - Downtown Los Angeles Scope - 75 workstations, Private offices and conference furniture









Jerde Location - Downtown Los Angeles Scope - 75 workstations, Private offices and conference furniture









CNB – Office Pergola Concept Location – Wilmington, DE Scope – 3 Modular pergolas GOLDFISH STUDIO 12





CNB – Office Pergolas Location – Wilmington, DE Scope – 3 Modular pergolas











CNB – Office Pergolas Location – Wilmington, DE Scope – 3 Modular pergolas

















California State University Long Beach. – Photography Department Carts Location – Long Beach, CA





































Location - Malibu, California.

Scope - 100 workstations, conference room furniture and reception furniture.









Luc Besson's Europacorp Location - Beverly Hills California Scope - 60 workstations, Private offices and conference room furniture