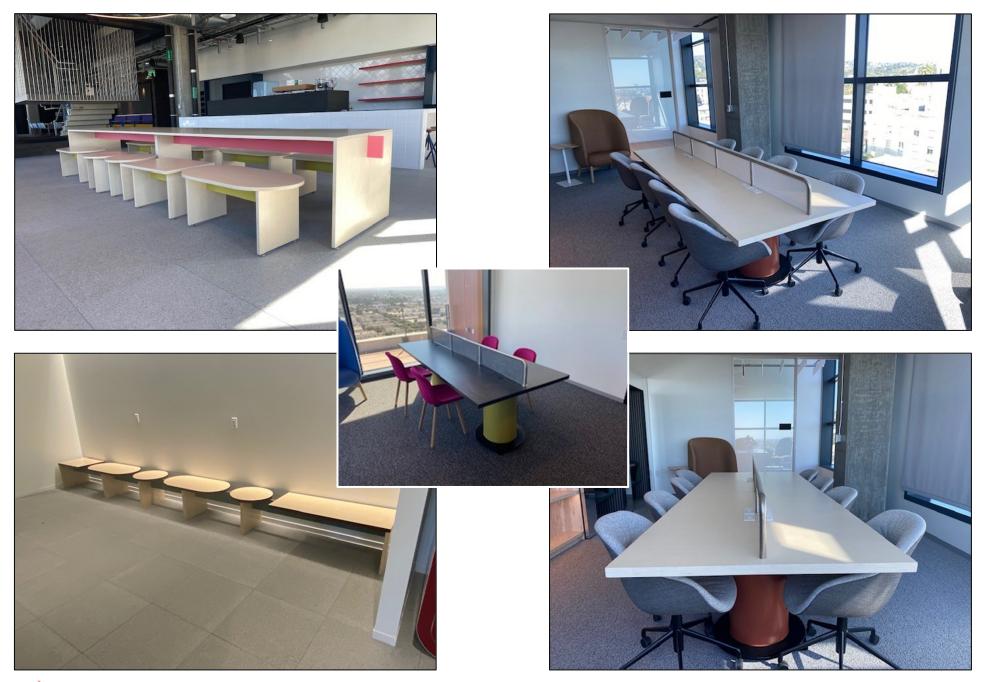

### NETFLIX HQ – HOLLYWOOD

100's of conference tables, meeting room table ,coffee tables, and upholstery pieces, all unique.