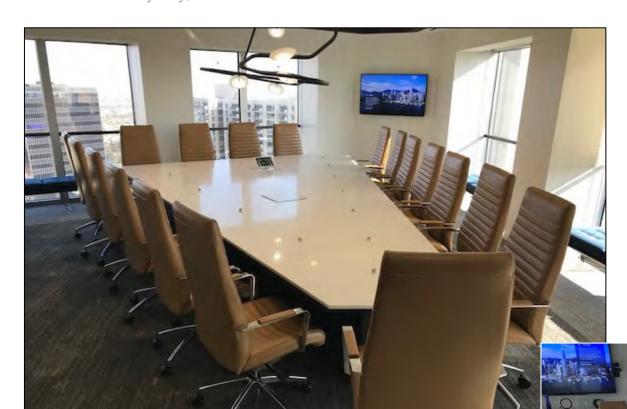

# JUST FINISHED – CHEVRON CORPORATION Qty 15 – "Teams" tables for video conferencing.

NETFLIX - RYAN MURPHY STUDIO'S - MULTIPLE PIECES INCLUDING, SCREENING ROOMS, TABLES AND 15 OIL RUBBED BRONZE PLATED WRITERS' DESKS