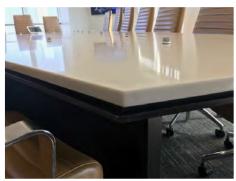

# JUST FINISHED – CHEVRON CORPORATION Qty 15 – "Teams" tables for video conferencing.

NETFLIX - RYAN MURPHY STUDIO'S - MULTIPLE PIECES INCLUDING, SCREENING ROOMS, TABLES AND 15 OIL RUBBED BRONZE PLATED WRITERS' DESKS