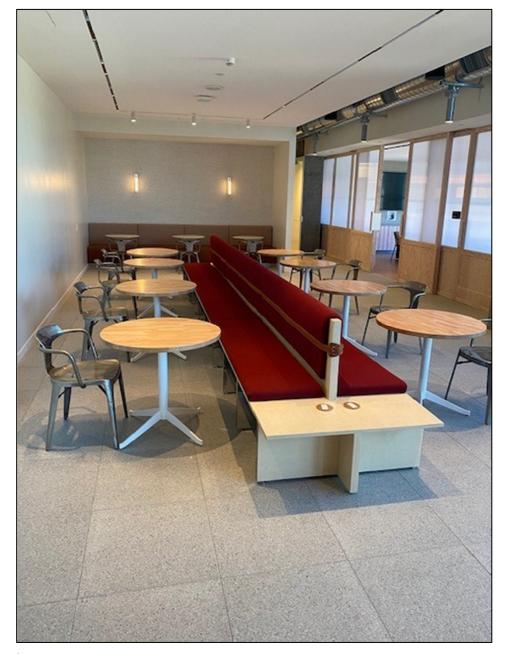

– Interactive seating / table unit with in built in sensors to control the mobile sculpture above.

















## NETFLIX, VARIOUS OUTDOOR TEAK PIECES











### WILLIAM MORRIS AGENCY / LINKEDIN - SOLID SURFACE PIECES





































# UNIVERSAL STUDIO'S – Hollywood, CA Toothsome restaurant banquettes.

### Design Development















# JUST FINISHED – CHEVRON CORPORATION Qty 15 – "Teams" tables for video conferencing.











NETFLIX - RYAN MURPHY STUDIO'S - MULTIPLE PIECES INCLUDING, SCREENING ROOMS, TABLES AND 15 OIL RUBBED BRONZE PLATED WRITERS' DESKS













### NETFLIX HQ – HOLLYWOOD

100's of conference tables, meeting room table ,coffee tables, and upholstery pieces, all unique.

























## NETFLIX - HOLLYWOOD





























## NETFLIX - HOLLYWOOD































## WORKSTATION CONCEPTS