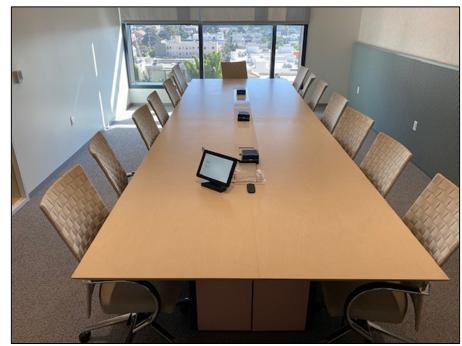

# JUST FINISHED – CHEVRON CORPORATION Qty 15 – "Teams" tables for video conferencing.

NETFLIX - RYAN MURPHY STUDIO'S - MULTIPLE PIECES INCLUDING, SCREENING ROOMS, TABLES AND 15 OIL RUBBED BRONZE PLATED WRITERS' DESKS