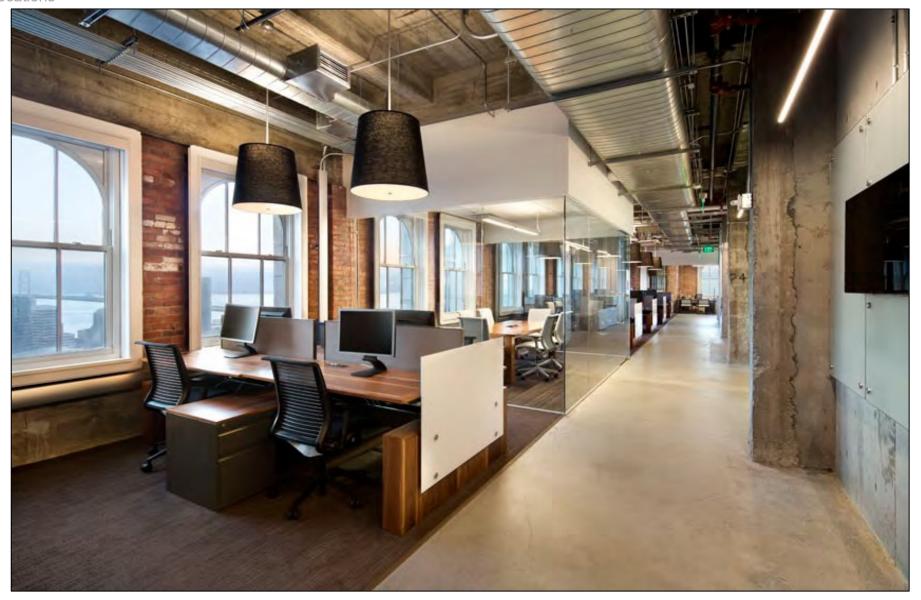

## **GOLDFISH Studio**

Goldfish Studio is a valuable resource for architects, designers, dealerships and clients in developing specialized furniture solutions that meet the constantly changing demands of today's workplace environments. Goldfish Studio offers a range of capabilities and services including open-plan workstations, private offices, reception desks, conference tables, storage components, space planning and nearly anything else that requires specialized attention. Because we start each project with a clean drawing board, we can transform your client's vision of what their working environment should be into a reality. The following pages represent a few of our recently completed projects. For more information and to view more projects and ideas please visit our website and download the Goldfish Studio portfolio or contact us directly.