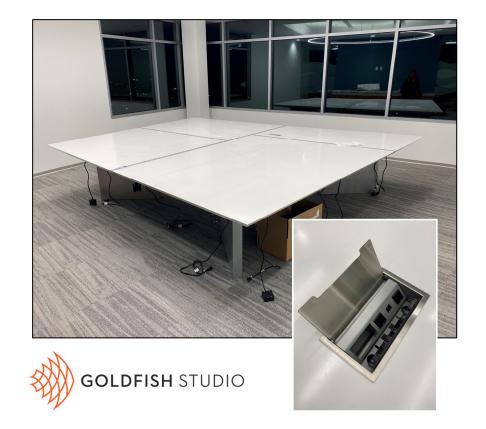

# JUST FINISHED – CHEVRON CORPORATION Qty 15 – "Teams" tables for video conferencing.

NETFLIX - RYAN MURPHY STUDIO'S - MULTIPLE PIECES INCLUDING, SCREENING ROOMS, TABLES AND 15 OIL RUBBED BRONZE PLATED WRITERS' DESKS