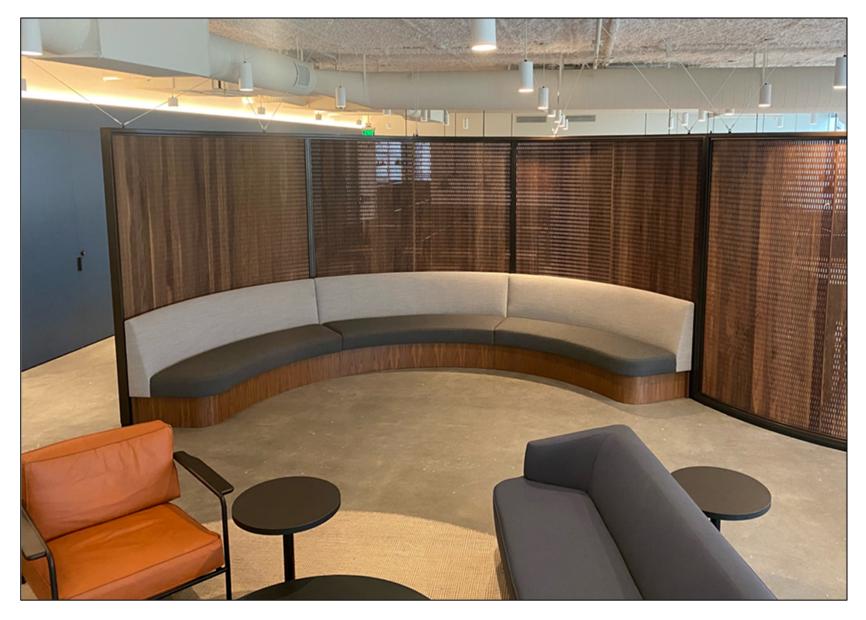

## LINKEDIN – MOUNTAIN VIEW

LINKEDIN – MOUNTAIN VIEW – Interactive seating / table unit with in built in sensors to control the mobile sculpture above.