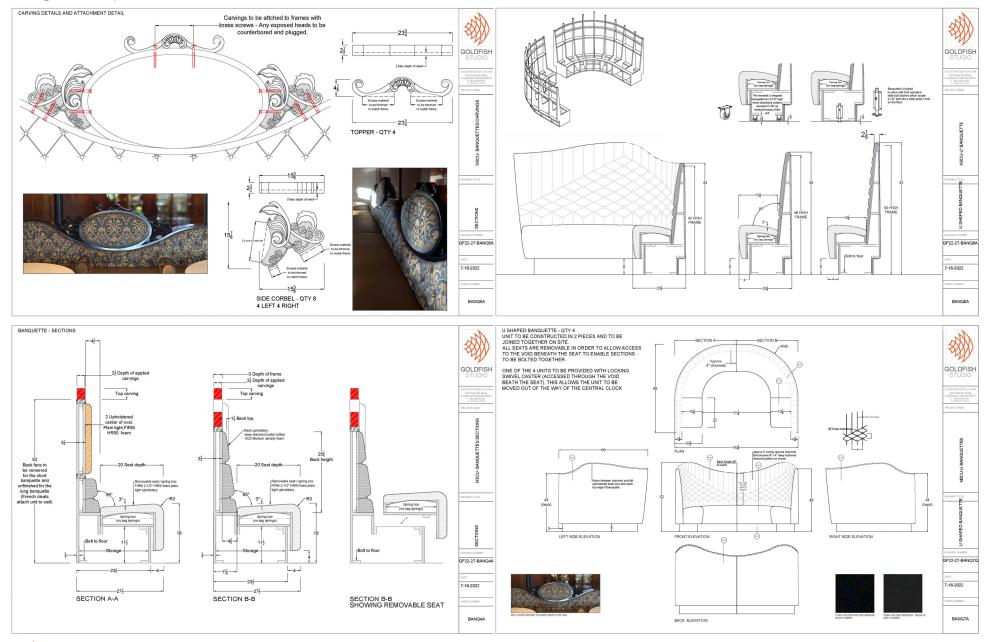

a Scope - 50 Combination conventional and computer animation workstations.









Moffatt & Nichol Engineering - Approx 500 workstations in Alabama, California, Florida, Georgia, Hawaii, Louisiana, Virginia & Massachusetts. All height adjustable









Cisco - Storage Unit Location - San Jose California Scope 60 units



### A24 – WEST HOLLYWOOD





















## LINKEDIN – MOUNTAIN VIEW















LINKEDIN – MOUNTAIN VIEW – Interactive seating / table unit with in built in sensors to control the mobile sculpture above.

















## NETFLIX, VARIOUS OUTDOOR TEAK PIECES











### WILLIAM MORRIS AGENCY / LINKEDIN - SOLID SURFACE PIECES





































# UNIVERSAL STUDIO'S – Hollywood, CA Toothsome restaurant banquettes.

### Design Development















# JUST FINISHED – CHEVRON CORPORATION Qty 15 – "Teams" tables for video conferencing.











NETFLIX - RYAN MURPHY STUDIO'S - MULTIPLE PIECES INCLUDING, SCREENING ROOMS, TABLES AND 15 OIL RUBBED BRONZE PLATED WRITERS' DESKS













### NETFLIX HQ – HOLLYWOOD

100's of conference tables, meeting room table ,coffee tables, and upholstery pieces, all unique.

























## NETFLIX - HOLLYWOOD





























## NETFLIX - HOLLYWOOD































## WORKSTATION CONCEPTS