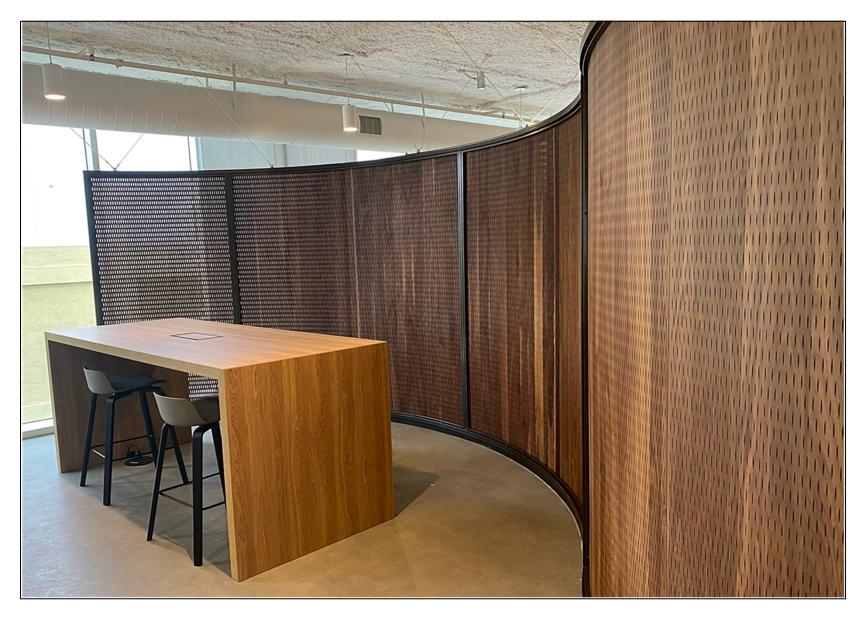

## LINKEDIN – MOUNTAIN VIEW

LINKEDIN – MOUNTAIN VIEW – Interactive seating / table unit with in built in sensors to control the mobile sculpture above.