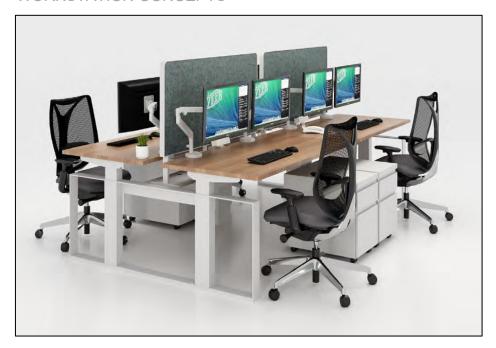

e.

















## NETFLIX, VARIOUS OUTDOOR TEAK PIECES











### WILLIAM MORRIS AGENCY / LINKEDIN - SOLID SURFACE PIECES





































# UNIVERSAL STUDIO'S – Hollywood, CA Toothsome restaurant banquettes.

### Design Development















# JUST FINISHED – CHEVRON CORPORATION Qty 15 – "Teams" tables for video conferencing.











NETFLIX - RYAN MURPHY STUDIO'S - MULTIPLE PIECES INCLUDING, SCREENING ROOMS, TABLES AND 15 OIL RUBBED BRONZE PLATED WRITERS' DESKS













### NETFLIX HQ – HOLLYWOOD

100's of conference tables, meeting room table ,coffee tables, and upholstery pieces, all unique.

























## NETFLIX - HOLLYWOOD





























## NETFLIX - HOLLYWOOD































## WORKSTATION CONCEPTS