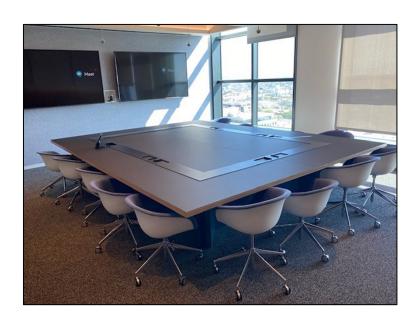

## LINKEDIN – MOUNTAIN VIEW

LINKEDIN – MOUNTAIN VIEW – Interactive seating / table unit with in built in sensors to control the mobile sculpture above.