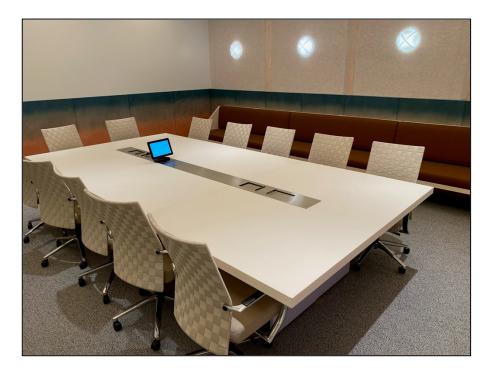

AIN VIEW















LINKEDIN – MOUNTAIN VIEW – Interactive seating / table unit with in built in sensors to control the mobile sculpture above.

















## NETFLIX, VARIOUS OUTDOOR TEAK PIECES











### WILLIAM MORRIS AGENCY / LINKEDIN - SOLID SURFACE PIECES





































# UNIVERSAL STUDIO'S – Hollywood, CA Toothsome restaurant banquettes.

### Design Development















# JUST FINISHED – CHEVRON CORPORATION Qty 15 – "Teams" tables for video conferencing.











NETFLIX - RYAN MURPHY STUDIO'S - MULTIPLE PIECES INCLUDING, SCREENING ROOMS, TABLES AND 15 OIL RUBBED BRONZE PLATED WRITERS' DESKS













### NETFLIX HQ – HOLLYWOOD

100's of conference tables, meeting room table ,coffee tables, and upholstery pieces, all unique.

























## NETFLIX - HOLLYWOOD





























## NETFLIX - HOLLYWOOD































## WORKSTATION CONCEPTS