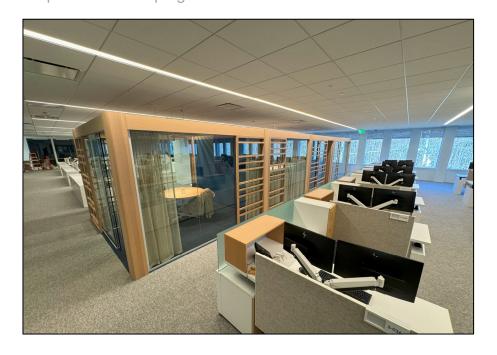

### NETFLIX HQ – HOLLYWOOD

100's of conference tables, meeting room table ,coffee tables, and upholstery pieces, all unique.