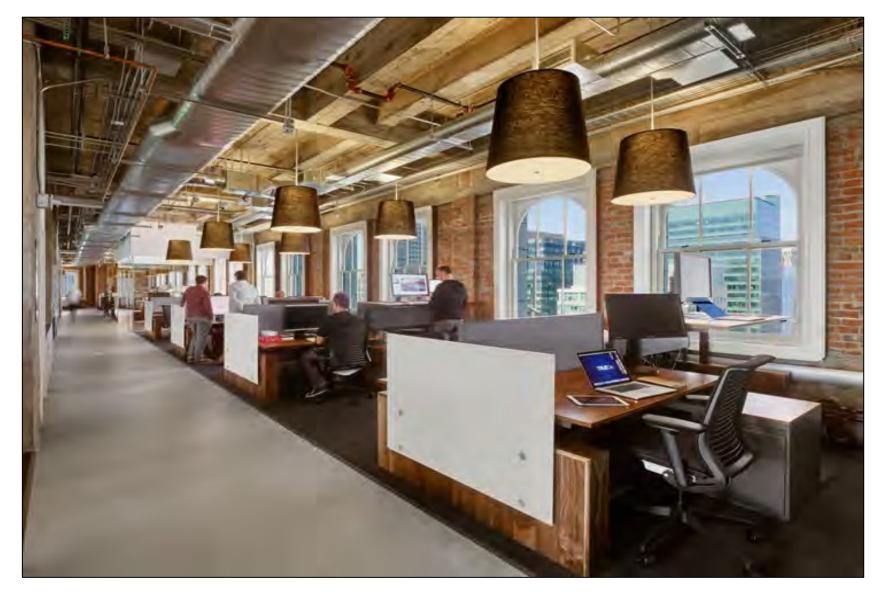

## **GOLDFISH Studio**

Goldfish Studio is a valuable resource for architects, designers, dealerships and clients in developing specialized furniture solutions that meet the constantly changing demands of today's workplace environments. Goldfish Studio offers a range of capabilities and services including open-plan workstations, private offices, reception desks, conference tables, storage components, space planning and nearly anything else that requires specialized attention. Because we start each project with a clean drawing board, we can transform your client's vision of what their working environment should be into a reality. The following pages represent a few of our recently completed projects. For more information and to view more projects and ideas please visit our website and download the Goldfish Studio portfolio or contact us directly.