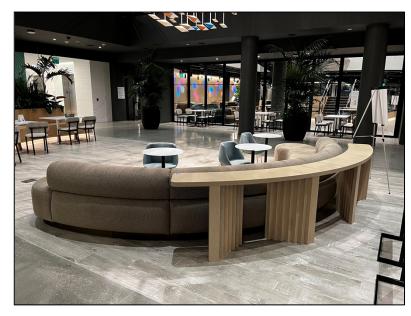

## LINKEDIN – MOUNTAIN VIEW

LINKEDIN – MOUNTAIN VIEW – Interactive seating / table unit with in built in sensors to control the mobile sculpture above.