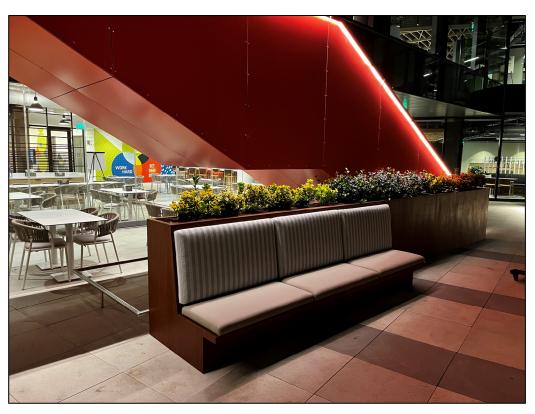

ifornia Scope -250+ workstations, Private offices













Innocean Hyundai USA Location - Huntington Beach California Scope - 200+ workstations, Private offices











Mt Sac College - Animation Dept workstations Location - Walnut California Scope - 50 Combination conventional and computer animation workstations.









Moffatt & Nichol Engineering - Approx 500 workstations in Alabama, California, Florida, Georgia, Hawaii, Louisiana, Virginia & Massachusetts. All height adjustable









Cisco - Storage Unit Location - San Jose California Scope 60 units



### A24 – WEST HOLLYWOOD





















## LINKEDIN – MOUNTAIN VIEW















LINKEDIN – MOUNTAIN VIEW – Interactive seating / table unit with in built in sensors to control the mobile sculpture above.

















## NETFLIX, VARIOUS OUTDOOR TEAK PIECES











### WILLIAM MORRIS AGENCY / LINKEDIN - SOLID SURFACE PIECES





































# UNIVERSAL STUDIO'S – Hollywood, CA Toothsome restaurant banquettes.

### Design Development















# JUST FINISHED – CHEVRON CORPORATION Qty 15 – "Teams" tables for video conferencing.











NETFLIX - RYAN MURPHY STUDIO'S - MULTIPLE PIECES INCLUDING, SCREENING ROOMS, TABLES AND 15 OIL RUBBED BRONZE PLATED WRITERS' DESKS













### NETFLIX HQ – HOLLYWOOD

100's of conference tables, meeting room table ,coffee tables, and upholstery pieces, all unique.

























## NETFLIX - HOLLYWOOD





























## NETFLIX - HOLLYWOOD































## WORKSTATION CONCEPTS