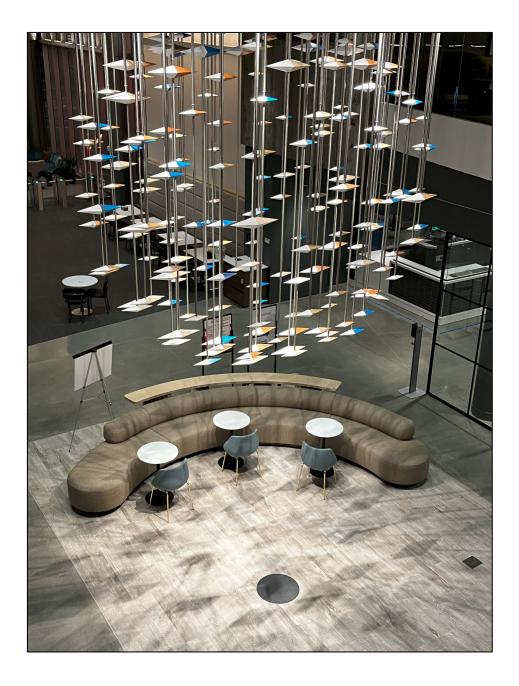

## LINKEDIN – MOUNTAIN VIEW

LINKEDIN – MOUNTAIN VIEW – Interactive seating / table unit with in built in sensors to control the mobile sculpture above.