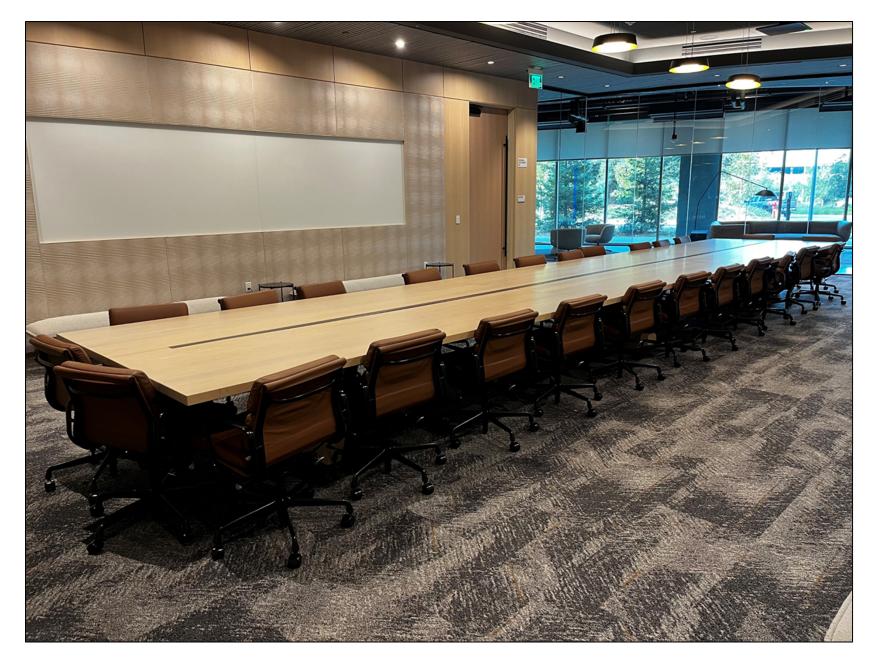

# JUST FINISHED – CHEVRON CORPORATION Qty 15 – "Teams" tables for video conferencing.

NETFLIX - RYAN MURPHY STUDIO'S - MULTIPLE PIECES INCLUDING, SCREENING ROOMS, TABLES AND 15 OIL RUBBED BRONZE PLATED WRITERS' DESKS