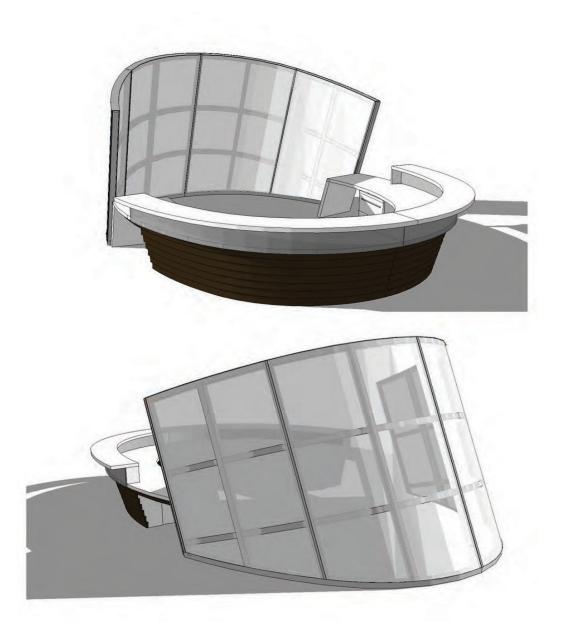

## NETFLIX, VARIOUS OUTDOOR TEAK PIECES











### WILLIAM MORRIS AGENCY / LINKEDIN - SOLID SURFACE PIECES





































# UNIVERSAL STUDIO'S – Hollywood, CA Toothsome restaurant banquettes.

### Design Development















# JUST FINISHED – CHEVRON CORPORATION Qty 15 – "Teams" tables for video conferencing.











NETFLIX - RYAN MURPHY STUDIO'S - MULTIPLE PIECES INCLUDING, SCREENING ROOMS, TABLES AND 15 OIL RUBBED BRONZE PLATED WRITERS' DESKS













### NETFLIX HQ – HOLLYWOOD

100's of conference tables, meeting room table ,coffee tables, and upholstery pieces, all unique.

























## NETFLIX - HOLLYWOOD





























## NETFLIX - HOLLYWOOD































## WORKSTATION CONCEPTS