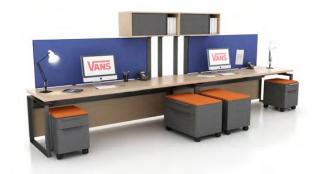

o control the mobile sculpture above.

















## NETFLIX, VARIOUS OUTDOOR TEAK PIECES











### WILLIAM MORRIS AGENCY / LINKEDIN - SOLID SURFACE PIECES





































# UNIVERSAL STUDIO'S – Hollywood, CA Toothsome restaurant banquettes.

### Design Development















# JUST FINISHED – CHEVRON CORPORATION Qty 15 – "Teams" tables for video conferencing.











NETFLIX - RYAN MURPHY STUDIO'S - MULTIPLE PIECES INCLUDING, SCREENING ROOMS, TABLES AND 15 OIL RUBBED BRONZE PLATED WRITERS' DESKS













### NETFLIX HQ – HOLLYWOOD

100's of conference tables, meeting room table ,coffee tables, and upholstery pieces, all unique.

























## NETFLIX - HOLLYWOOD





























## NETFLIX - HOLLYWOOD































## WORKSTATION CONCEPTS