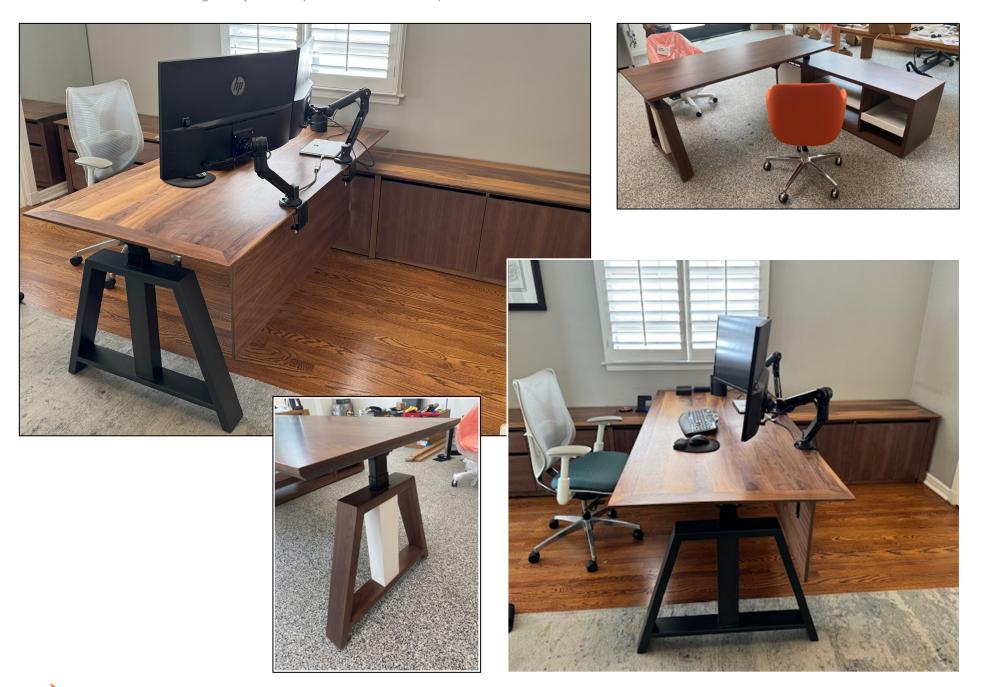

50 Combination conventional and computer animation workstations.









Moffatt & Nichol Engineering - Approx 500 workstations in Alabama, California, Florida, Georgia, Hawaii, Louisiana, Virginia & Massachusetts. All height adjustable









Cisco - Storage Unit Location - San Jose California Scope 60 units



### A24 – WEST HOLLYWOOD





















## LINKEDIN – MOUNTAIN VIEW















LINKEDIN – MOUNTAIN VIEW – Interactive seating / table unit with in built in sensors to control the mobile sculpture above.

















## NETFLIX, VARIOUS OUTDOOR TEAK PIECES











### WILLIAM MORRIS AGENCY / LINKEDIN - SOLID SURFACE PIECES





































# UNIVERSAL STUDIO'S – Hollywood, CA Toothsome restaurant banquettes.

### Design Development















# JUST FINISHED – CHEVRON CORPORATION Qty 15 – "Teams" tables for video conferencing.











NETFLIX - RYAN MURPHY STUDIO'S - MULTIPLE PIECES INCLUDING, SCREENING ROOMS, TABLES AND 15 OIL RUBBED BRONZE PLATED WRITERS' DESKS













### NETFLIX HQ – HOLLYWOOD

100's of conference tables, meeting room table ,coffee tables, and upholstery pieces, all unique.

























## NETFLIX - HOLLYWOOD





























## NETFLIX - HOLLYWOOD































## WORKSTATION CONCEPTS