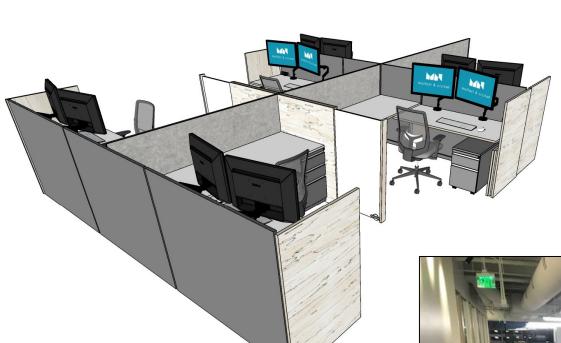

locations











Gameworks
Locations - Las Vegas, Denver and Seattle
Project size - 100+ custom tournament gaming
workstations.









Del Shaw - 200 Sq Ft Stone and wood conference table with power / data "pop-ups"
Location - Century City, CA











DAVID & GOLIATH Location - El Segundo California Scope -250+ workstations, Private offices













Innocean Hyundai USA Location - Huntington Beach California Scope - 200+ workstations, Private offices











Mt Sac College - Animation Dept workstations Location - Walnut California Scope - 50 Combination conventional and computer animation workstations.









Moffatt & Nichol Engineering - Approx 500 workstations in Alabama, California, Florida, Georgia, Hawaii, Louisiana, Virginia & Massachusetts. All height adjustable









Cisco - Storage Unit Location - San Jose California Scope 60 units



### A24 – WEST HOLLYWOOD





















## LINKEDIN – MOUNTAIN VIEW















LINKEDIN – MOUNTAIN VIEW – Interactive seating / table unit with in built in sensors to control the mobile sculpture above.

















## NETFLIX, VARIOUS OUTDOOR TEAK PIECES











### WILLIAM MORRIS AGENCY / LINKEDIN - SOLID SURFACE PIECES





































# UNIVERSAL STUDIO'S – Hollywood, CA Toothsome restaurant banquettes.

### Design Development















# JUST FINISHED – CHEVRON CORPORATION Qty 15 – "Teams" tables for video conferencing.











NETFLIX - RYAN MURPHY STUDIO'S - MULTIPLE PIECES INCLUDING, SCREENING ROOMS, TABLES AND 15 OIL RUBBED BRONZE PLATED WRITERS' DESKS