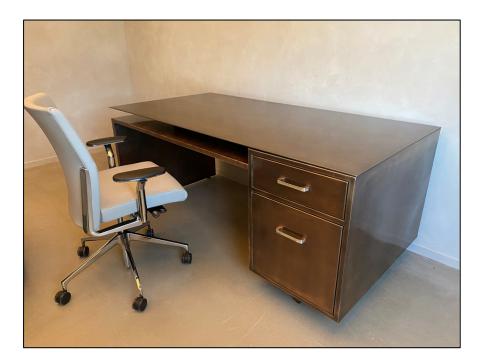

# JUST FINISHED – CHEVRON CORPORATION Qty 15 – "Teams" tables for video conferencing.

NETFLIX - RYAN MURPHY STUDIO'S - MULTIPLE PIECES INCLUDING, SCREENING ROOMS, TABLES AND 15 OIL RUBBED BRONZE PLATED WRITERS' DESKS