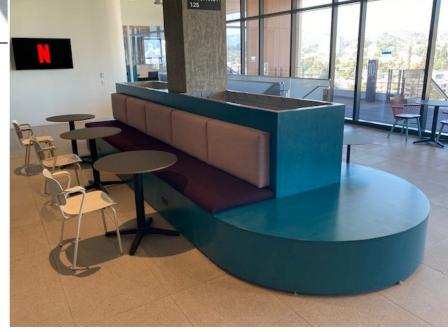

eating / table unit with in built in sensors to control the mobile sculpture above.

















## NETFLIX, VARIOUS OUTDOOR TEAK PIECES











### WILLIAM MORRIS AGENCY / LINKEDIN - SOLID SURFACE PIECES





































# UNIVERSAL STUDIO'S – Hollywood, CA Toothsome restaurant banquettes.

### Design Development















# JUST FINISHED – CHEVRON CORPORATION Qty 15 – "Teams" tables for video conferencing.











NETFLIX - RYAN MURPHY STUDIO'S - MULTIPLE PIECES INCLUDING, SCREENING ROOMS, TABLES AND 15 OIL RUBBED BRONZE PLATED WRITERS' DESKS













### NETFLIX HQ – HOLLYWOOD

100's of conference tables, meeting room table ,coffee tables, and upholstery pieces, all unique.

























## NETFLIX - HOLLYWOOD





























## NETFLIX - HOLLYWOOD































## WORKSTATION CONCEPTS