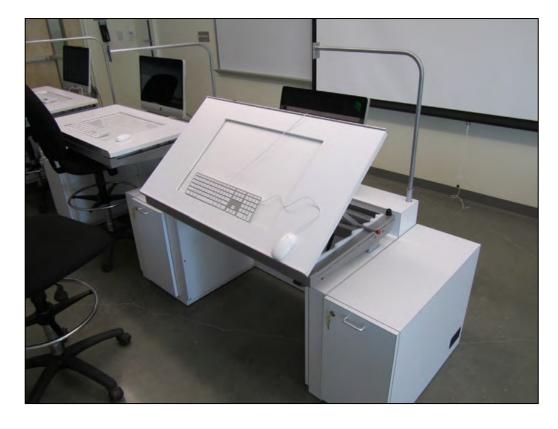

California State University Long Beach. – Photography Department Carts Location – Long Beach, CA

Location - Malibu, California.

Scope - 100 workstations, conference room furniture and reception furniture.