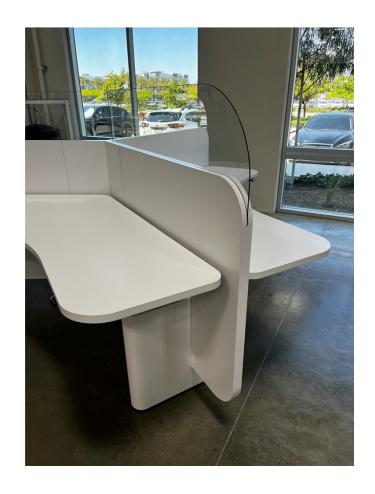

workstations, Private offices











Mt Sac College - Animation Dept workstations Location - Walnut California Scope - 50 Combination conventional and computer animation workstations.









Moffatt & Nichol Engineering - Approx 500 workstations in Alabama, California, Florida, Georgia, Hawaii, Louisiana, Virginia & Massachusetts. All height adjustable









Cisco - Storage Unit Location - San Jose California Scope 60 units



### A24 – WEST HOLLYWOOD





















## LINKEDIN – MOUNTAIN VIEW















LINKEDIN – MOUNTAIN VIEW – Interactive seating / table unit with in built in sensors to control the mobile sculpture above.

















## NETFLIX, VARIOUS OUTDOOR TEAK PIECES











### WILLIAM MORRIS AGENCY / LINKEDIN - SOLID SURFACE PIECES





































# UNIVERSAL STUDIO'S – Hollywood, CA Toothsome restaurant banquettes.

### Design Development















# JUST FINISHED – CHEVRON CORPORATION Qty 15 – "Teams" tables for video conferencing.











NETFLIX - RYAN MURPHY STUDIO'S - MULTIPLE PIECES INCLUDING, SCREENING ROOMS, TABLES AND 15 OIL RUBBED BRONZE PLATED WRITERS' DESKS













### NETFLIX HQ – HOLLYWOOD

100's of conference tables, meeting room table ,coffee tables, and upholstery pieces, all unique.

























## NETFLIX - HOLLYWOOD





























## NETFLIX - HOLLYWOOD































## WORKSTATION CONCEPTS