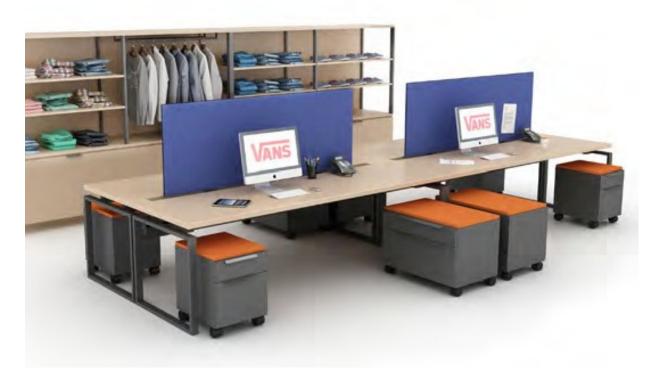

ntrol the mobile sculpture above.

















## NETFLIX, VARIOUS OUTDOOR TEAK PIECES











### WILLIAM MORRIS AGENCY / LINKEDIN - SOLID SURFACE PIECES





































# UNIVERSAL STUDIO'S – Hollywood, CA Toothsome restaurant banquettes.

### Design Development















# JUST FINISHED – CHEVRON CORPORATION Qty 15 – "Teams" tables for video conferencing.











NETFLIX - RYAN MURPHY STUDIO'S - MULTIPLE PIECES INCLUDING, SCREENING ROOMS, TABLES AND 15 OIL RUBBED BRONZE PLATED WRITERS' DESKS













### NETFLIX HQ – HOLLYWOOD

100's of conference tables, meeting room table ,coffee tables, and upholstery pieces, all unique.

























## NETFLIX - HOLLYWOOD





























## NETFLIX - HOLLYWOOD































## WORKSTATION CONCEPTS