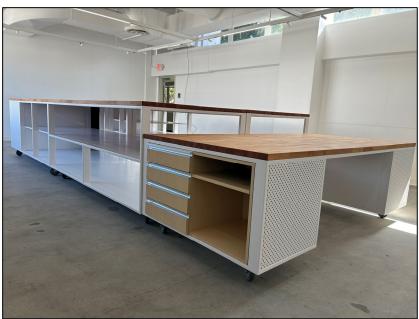

# JUST FINISHED – CHEVRON CORPORATION Qty 15 – "Teams" tables for video conferencing.

NETFLIX - RYAN MURPHY STUDIO'S - MULTIPLE PIECES INCLUDING, SCREENING ROOMS, TABLES AND 15 OIL RUBBED BRONZE PLATED WRITERS' DESKS