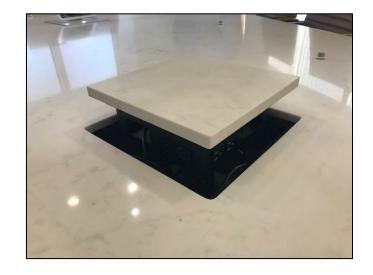

# JUST FINISHED – CHEVRON CORPORATION Qty 15 – "Teams" tables for video conferencing.

NETFLIX - RYAN MURPHY STUDIO'S - MULTIPLE PIECES INCLUDING, SCREENING ROOMS, TABLES AND 15 OIL RUBBED BRONZE PLATED WRITERS' DESKS