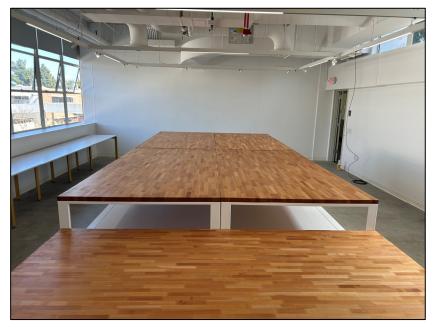

# JUST FINISHED – CHEVRON CORPORATION Qty 15 – "Teams" tables for video conferencing.

NETFLIX - RYAN MURPHY STUDIO'S - MULTIPLE PIECES INCLUDING, SCREENING ROOMS, TABLES AND 15 OIL RUBBED BRONZE PLATED WRITERS' DESKS