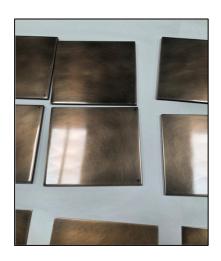

# JUST FINISHED – CHEVRON CORPORATION Qty 15 – "Teams" tables for video conferencing.

NETFLIX - RYAN MURPHY STUDIO'S - MULTIPLE PIECES INCLUDING, SCREENING ROOMS, TABLES AND 15 OIL RUBBED BRONZE PLATED WRITERS' DESKS