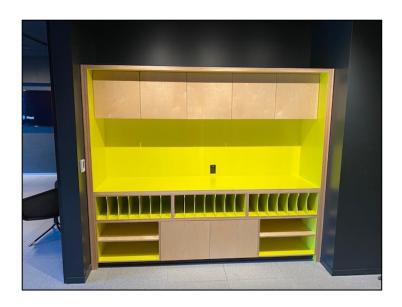

tive seating / table unit with in built in sensors to control the mobile sculpture above.

















## NETFLIX, VARIOUS OUTDOOR TEAK PIECES











### WILLIAM MORRIS AGENCY / LINKEDIN - SOLID SURFACE PIECES





































# UNIVERSAL STUDIO'S – Hollywood, CA Toothsome restaurant banquettes.

### Design Development















# JUST FINISHED – CHEVRON CORPORATION Qty 15 – "Teams" tables for video conferencing.











NETFLIX - RYAN MURPHY STUDIO'S - MULTIPLE PIECES INCLUDING, SCREENING ROOMS, TABLES AND 15 OIL RUBBED BRONZE PLATED WRITERS' DESKS













### NETFLIX HQ – HOLLYWOOD

100's of conference tables, meeting room table ,coffee tables, and upholstery pieces, all unique.

























## NETFLIX - HOLLYWOOD





























## NETFLIX - HOLLYWOOD































## WORKSTATION CONCEPTS