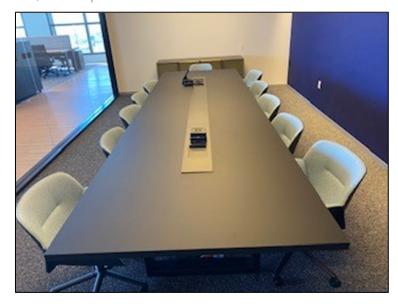

## LINKEDIN – MOUNTAIN VIEW

LINKEDIN – MOUNTAIN VIEW – Interactive seating / table unit with in built in sensors to control the mobile sculpture above.