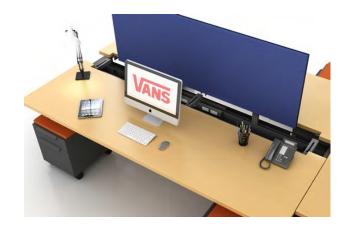

control the mobile sculpture above.

















## NETFLIX, VARIOUS OUTDOOR TEAK PIECES











### WILLIAM MORRIS AGENCY / LINKEDIN - SOLID SURFACE PIECES





































# UNIVERSAL STUDIO'S – Hollywood, CA Toothsome restaurant banquettes.

### Design Development















# JUST FINISHED – CHEVRON CORPORATION Qty 15 – "Teams" tables for video conferencing.











NETFLIX - RYAN MURPHY STUDIO'S - MULTIPLE PIECES INCLUDING, SCREENING ROOMS, TABLES AND 15 OIL RUBBED BRONZE PLATED WRITERS' DESKS













### NETFLIX HQ – HOLLYWOOD

100's of conference tables, meeting room table ,coffee tables, and upholstery pieces, all unique.

























## NETFLIX - HOLLYWOOD





























## NETFLIX - HOLLYWOOD































## WORKSTATION CONCEPTS