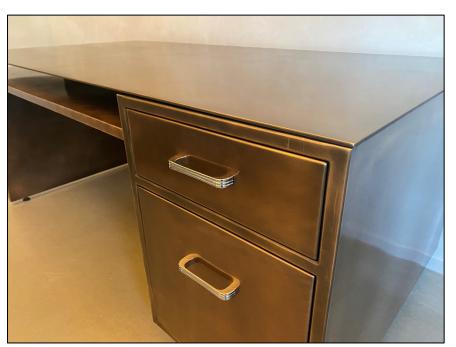

# JUST FINISHED – CHEVRON CORPORATION Qty 15 – "Teams" tables for video conferencing.

NETFLIX - RYAN MURPHY STUDIO'S - MULTIPLE PIECES INCLUDING, SCREENING ROOMS, TABLES AND 15 OIL RUBBED BRONZE PLATED WRITERS' DESKS