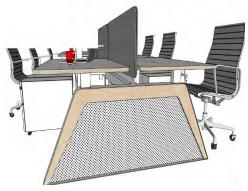

## NETFLIX, VARIOUS OUTDOOR TEAK PIECES











### WILLIAM MORRIS AGENCY / LINKEDIN - SOLID SURFACE PIECES





































# UNIVERSAL STUDIO'S – Hollywood, CA Toothsome restaurant banquettes.

### Design Development















# JUST FINISHED – CHEVRON CORPORATION Qty 15 – "Teams" tables for video conferencing.











NETFLIX - RYAN MURPHY STUDIO'S - MULTIPLE PIECES INCLUDING, SCREENING ROOMS, TABLES AND 15 OIL RUBBED BRONZE PLATED WRITERS' DESKS













### NETFLIX HQ – HOLLYWOOD

100's of conference tables, meeting room table ,coffee tables, and upholstery pieces, all unique.

























## NETFLIX - HOLLYWOOD





























## NETFLIX - HOLLYWOOD































## WORKSTATION CONCEPTS