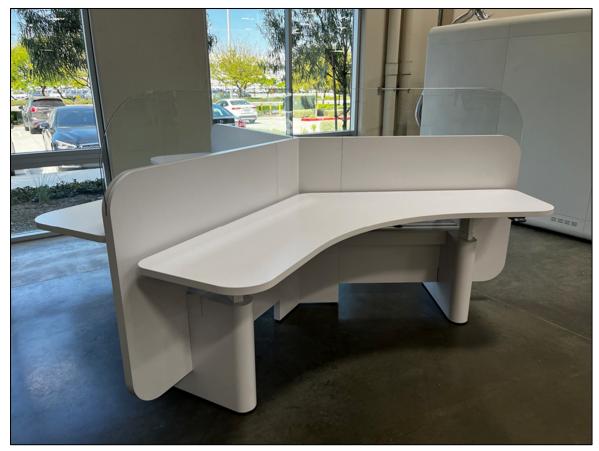

+ workstations, Private offices











Mt Sac College - Animation Dept workstations Location - Walnut California Scope - 50 Combination conventional and computer animation workstations.









Moffatt & Nichol Engineering - Approx 500 workstations in Alabama, California, Florida, Georgia, Hawaii, Louisiana, Virginia & Massachusetts. All height adjustable









Cisco - Storage Unit Location - San Jose California Scope 60 units



### A24 – WEST HOLLYWOOD





















## LINKEDIN – MOUNTAIN VIEW















LINKEDIN – MOUNTAIN VIEW – Interactive seating / table unit with in built in sensors to control the mobile sculpture above.

















## NETFLIX, VARIOUS OUTDOOR TEAK PIECES











### WILLIAM MORRIS AGENCY / LINKEDIN - SOLID SURFACE PIECES





































# UNIVERSAL STUDIO'S – Hollywood, CA Toothsome restaurant banquettes.

### Design Development















# JUST FINISHED – CHEVRON CORPORATION Qty 15 – "Teams" tables for video conferencing.











NETFLIX - RYAN MURPHY STUDIO'S - MULTIPLE PIECES INCLUDING, SCREENING ROOMS, TABLES AND 15 OIL RUBBED BRONZE PLATED WRITERS' DESKS













### NETFLIX HQ – HOLLYWOOD

100's of conference tables, meeting room table ,coffee tables, and upholstery pieces, all unique.

























## NETFLIX - HOLLYWOOD





























## NETFLIX - HOLLYWOOD































## WORKSTATION CONCEPTS