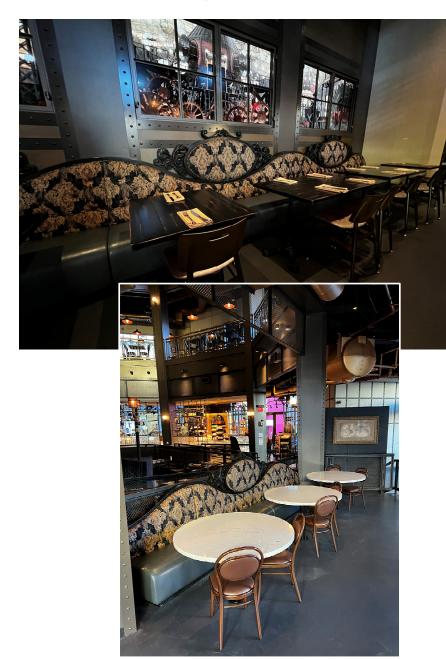

ope - 50 Combination conventional and computer animation workstations.









Moffatt & Nichol Engineering - Approx 500 workstations in Alabama, California, Florida, Georgia, Hawaii, Louisiana, Virginia & Massachusetts. All height adjustable









Cisco - Storage Unit Location - San Jose California Scope 60 units



### A24 – WEST HOLLYWOOD





















## LINKEDIN – MOUNTAIN VIEW















LINKEDIN – MOUNTAIN VIEW – Interactive seating / table unit with in built in sensors to control the mobile sculpture above.

















## NETFLIX, VARIOUS OUTDOOR TEAK PIECES











### WILLIAM MORRIS AGENCY / LINKEDIN - SOLID SURFACE PIECES





































# UNIVERSAL STUDIO'S – Hollywood, CA Toothsome restaurant banquettes.

### Design Development















# JUST FINISHED – CHEVRON CORPORATION Qty 15 – "Teams" tables for video conferencing.











NETFLIX - RYAN MURPHY STUDIO'S - MULTIPLE PIECES INCLUDING, SCREENING ROOMS, TABLES AND 15 OIL RUBBED BRONZE PLATED WRITERS' DESKS













### NETFLIX HQ – HOLLYWOOD

100's of conference tables, meeting room table ,coffee tables, and upholstery pieces, all unique.

























## NETFLIX - HOLLYWOOD





























## NETFLIX - HOLLYWOOD































## WORKSTATION CONCEPTS