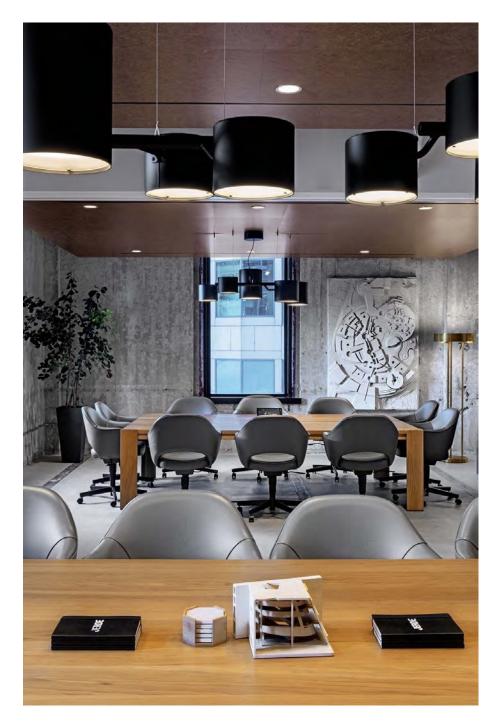

### NETFLIX HQ – HOLLYWOOD

100's of conference tables, meeting room table ,coffee tables, and upholstery pieces, all unique.