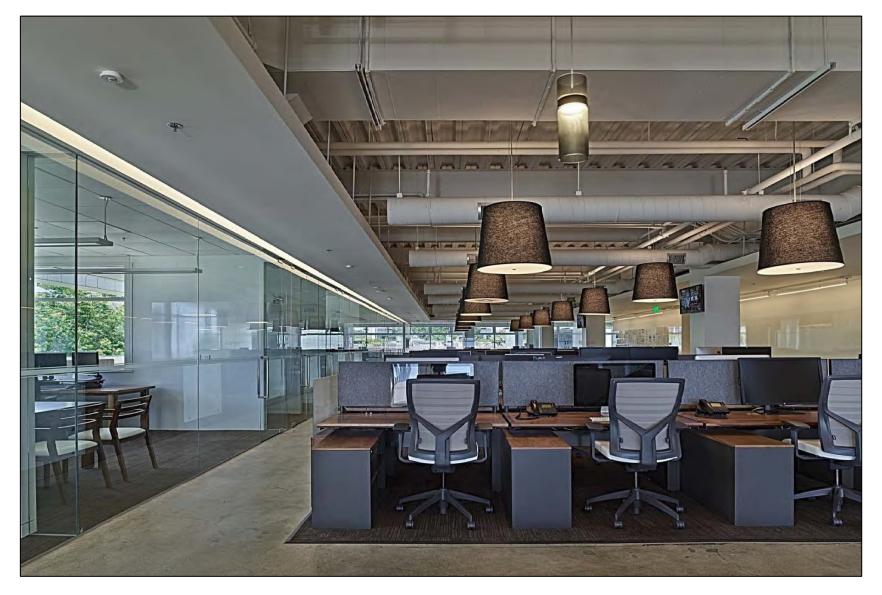

## **GOLDFISH Studio**

Goldfish Studio is a valuable resource for architects, designers, dealerships and clients in developing specialized furniture solutions that meet the constantly changing demands of today's workplace environments. Goldfish Studio offers a range of capabilities and services including open-plan workstations, private offices, reception desks, conference tables, storage components, space planning and nearly anything else that requires specialized attention. Because we start each project with a clean drawing board, we can transform your client's vision of what their working environment should be into a reality. The following pages represent a few of our recently completed projects. For more information and to view more projects and ideas please visit our website and download the Goldfish Studio portfolio or contact us directly.