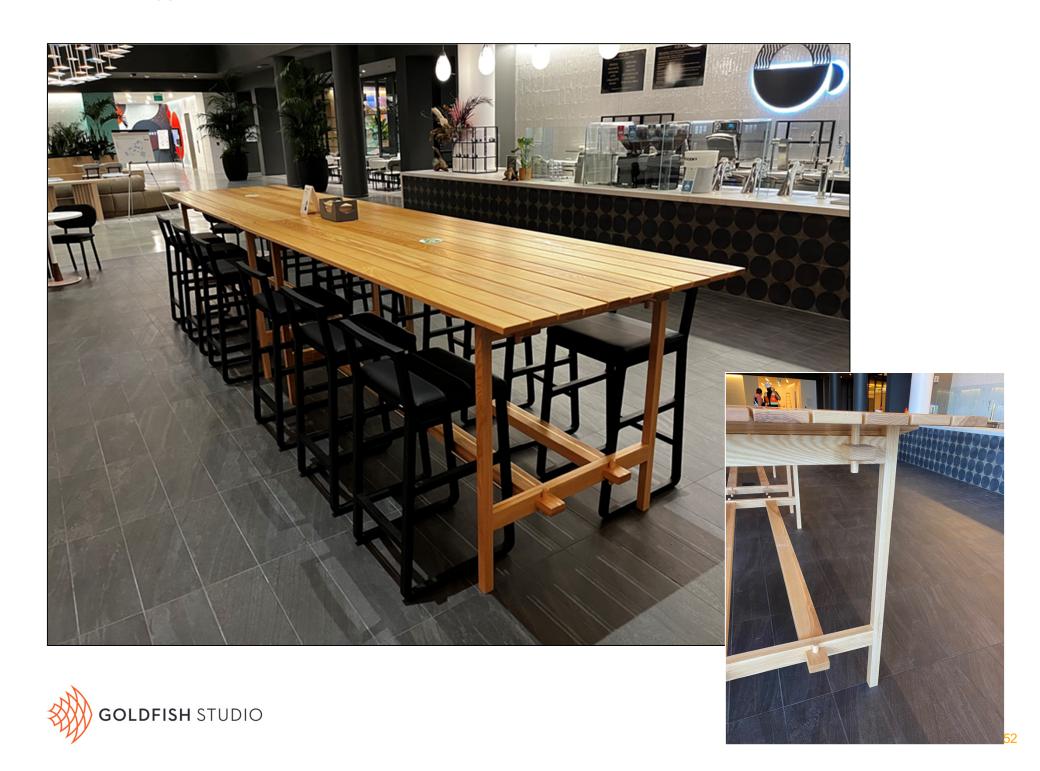

ne and wood conference table with power / data "pop-ups"
Location - Century City, CA











DAVID & GOLIATH Location - El Segundo California Scope -250+ workstations, Private offices













Innocean Hyundai USA Location - Huntington Beach California Scope - 200+ workstations, Private offices











Mt Sac College - Animation Dept workstations Location - Walnut California Scope - 50 Combination conventional and computer animation workstations.









Moffatt & Nichol Engineering - Approx 500 workstations in Alabama, California, Florida, Georgia, Hawaii, Louisiana, Virginia & Massachusetts. All height adjustable









Cisco - Storage Unit Location - San Jose California Scope 60 units



### A24 – WEST HOLLYWOOD





















## LINKEDIN – MOUNTAIN VIEW















LINKEDIN – MOUNTAIN VIEW – Interactive seating / table unit with in built in sensors to control the mobile sculpture above.

















## NETFLIX, VARIOUS OUTDOOR TEAK PIECES











### WILLIAM MORRIS AGENCY / LINKEDIN - SOLID SURFACE PIECES





































# UNIVERSAL STUDIO'S – Hollywood, CA Toothsome restaurant banquettes.

### Design Development















# JUST FINISHED – CHEVRON CORPORATION Qty 15 – "Teams" tables for video conferencing.











NETFLIX - RYAN MURPHY STUDIO'S - MULTIPLE PIECES INCLUDING, SCREENING ROOMS, TABLES AND 15 OIL RUBBED BRONZE PLATED WRITERS' DESKS













### NETFLIX HQ – HOLLYWOOD

100's of conference tables, meeting room table ,coffee tables, and upholstery pieces, all unique.

























## NETFL