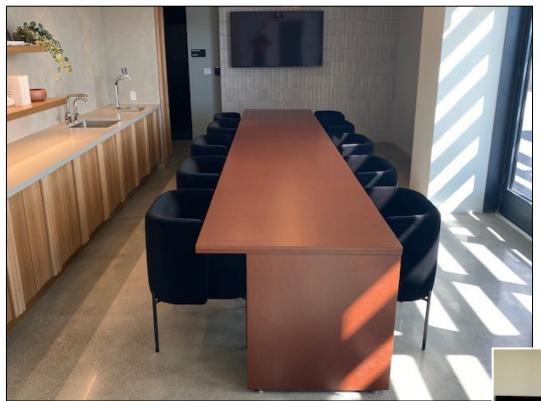

# JUST FINISHED – CHEVRON CORPORATION Qty 15 – "Teams" tables for video conferencing.

NETFLIX - RYAN MURPHY STUDIO'S - MULTIPLE PIECES INCLUDING, SCREENING ROOMS, TABLES AND 15 OIL RUBBED BRONZE PLATED WRITERS' DESKS