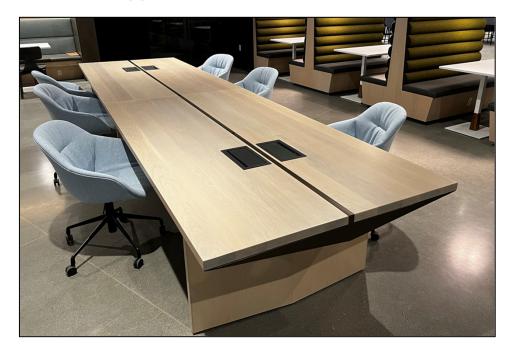

# JUST FINISHED – CHEVRON CORPORATION Qty 15 – "Teams" tables for video conferencing.

NETFLIX - RYAN MURPHY STUDIO'S - MULTIPLE PIECES INCLUDING, SCREENING ROOMS, TABLES AND 15 OIL RUBBED BRONZE PLATED WRITERS' DESKS