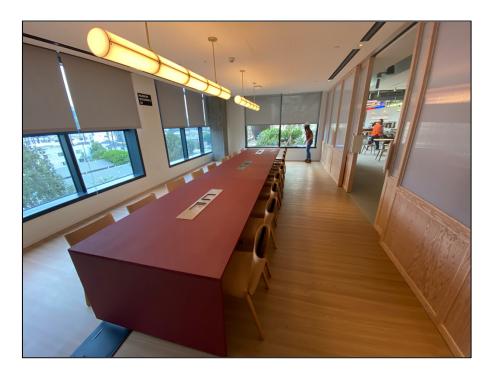

NTAIN VIEW















LINKEDIN – MOUNTAIN VIEW – Interactive seating / table unit with in built in sensors to control the mobile sculpture above.

















## NETFLIX, VARIOUS OUTDOOR TEAK PIECES











### WILLIAM MORRIS AGENCY / LINKEDIN - SOLID SURFACE PIECES





































# UNIVERSAL STUDIO'S – Hollywood, CA Toothsome restaurant banquettes.

### Design Development















# JUST FINISHED – CHEVRON CORPORATION Qty 15 – "Teams" tables for video conferencing.











NETFLIX - RYAN MURPHY STUDIO'S - MULTIPLE PIECES INCLUDING, SCREENING ROOMS, TABLES AND 15 OIL RUBBED BRONZE PLATED WRITERS' DESKS













### NETFLIX HQ – HOLLYWOOD

100's of conference tables, meeting room table ,coffee tables, and upholstery pieces, all unique.

























## NETFLIX - HOLLYWOOD





























## NETFLIX - HOLLYWOOD































## WORKSTATION CONCEPTS