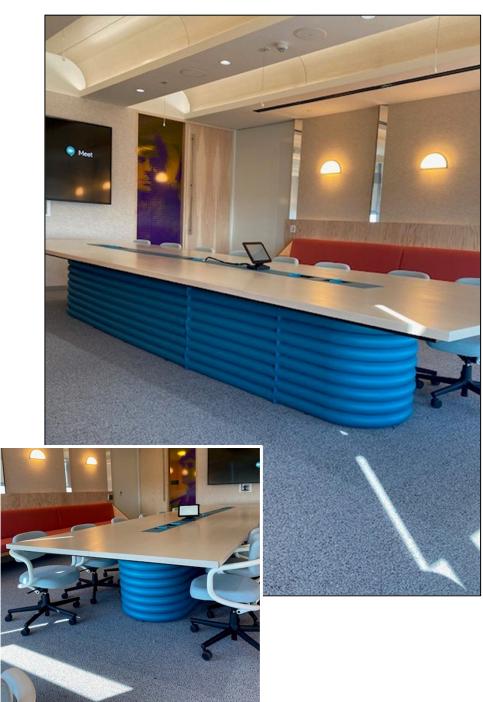

### NETFLIX HQ – HOLLYWOOD

100's of conference tables, meeting room table ,coffee tables, and upholstery pieces, all unique.