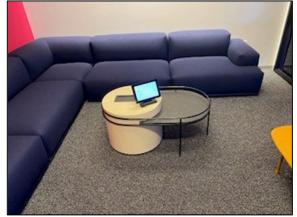

### NETFLIX HQ – HOLLYWOOD

100's of conference tables, meeting room table ,coffee tables, and upholstery pieces, all unique.