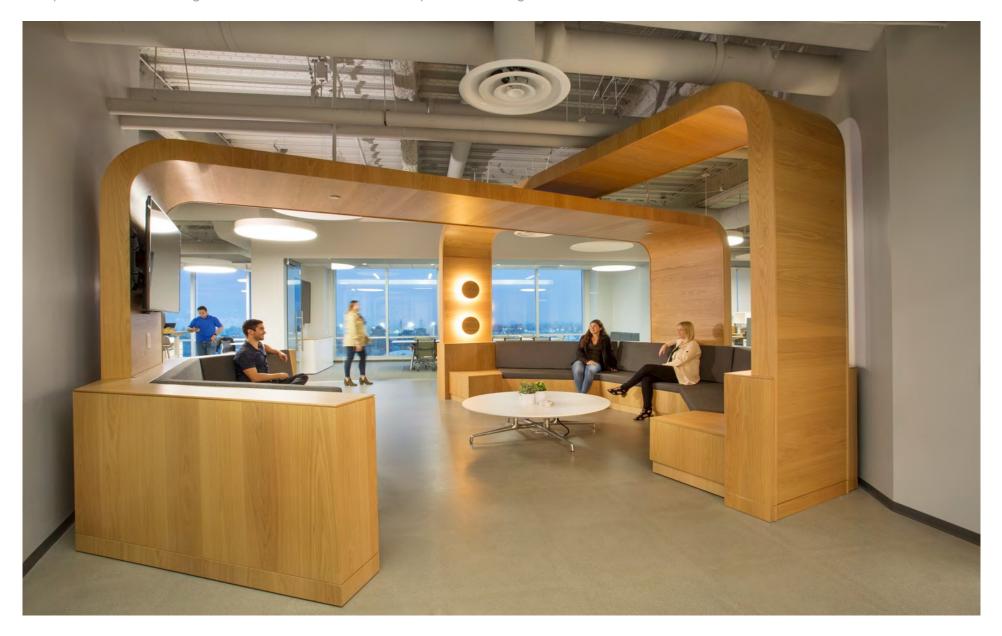

## LINKEDIN – MOUNTAIN VIEW

LINKEDIN – MOUNTAIN VIEW – Interactive seating / table unit with in built in sensors to control the mobile sculpture above.