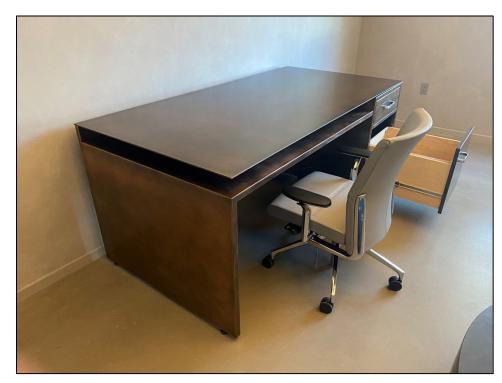

# JUST FINISHED – CHEVRON CORPORATION Qty 15 – "Teams" tables for video conferencing.

NETFLIX - RYAN MURPHY STUDIO'S - MULTIPLE PIECES INCLUDING, SCREENING ROOMS, TABLES AND 15 OIL RUBBED BRONZE PLATED WRITERS' DESKS