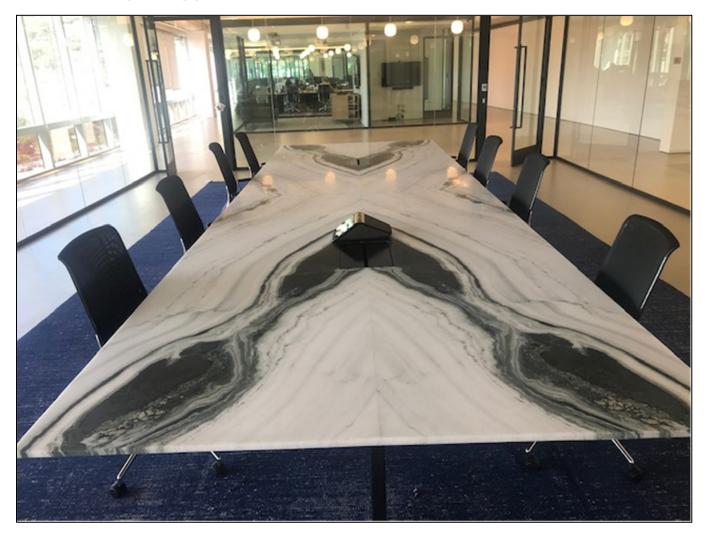

nament gaming
workstations.









Del Shaw - 200 Sq Ft Stone and wood conference table with power / data "pop-ups"
Location - Century City, CA











DAVID & GOLIATH Location - El Segundo California Scope -250+ workstations, Private offices













Innocean Hyundai USA Location - Huntington Beach California Scope - 200+ workstations, Private offices











Mt Sac College - Animation Dept workstations Location - Walnut California Scope - 50 Combination conventional and computer animation workstations.









Moffatt & Nichol Engineering - Approx 500 workstations in Alabama, California, Florida, Georgia, Hawaii, Louisiana, Virginia & Massachusetts. All height adjustable









Cisco - Storage Unit Location - San Jose California Scope 60 units



### A24 – WEST HOLLYWOOD





















## LINKEDIN – MOUNTAIN VIEW















LINKEDIN – MOUNTAIN VIEW – Interactive seating / table unit with in built in sensors to control the mobile sculpture above.

















## NETFLIX, VARIOUS OUTDOOR TEAK PIECES











### WILLIAM MORRIS AGENCY / LINKEDIN - SOLID SURFACE PIECES





































# UNIVERSAL STUDIO'S – Hollywood, CA Toothsome restaurant banquettes.

### Design Development















# JUST FINISHED – CHEVRON CORPORATION Qty 15 – "Teams" tables for video conferencing.











NETFLIX - RYAN MURPHY STUDIO'S - MULTIPLE PIECES INCLUDING, SCREENING ROOMS, TABLES AND 15 OIL RUBBED BRONZE PLATED WRITERS' DESKS













### NETFLIX HQ – HOLLYWOOD

100's of conference tables, meeting room table ,coffee tables, and uph