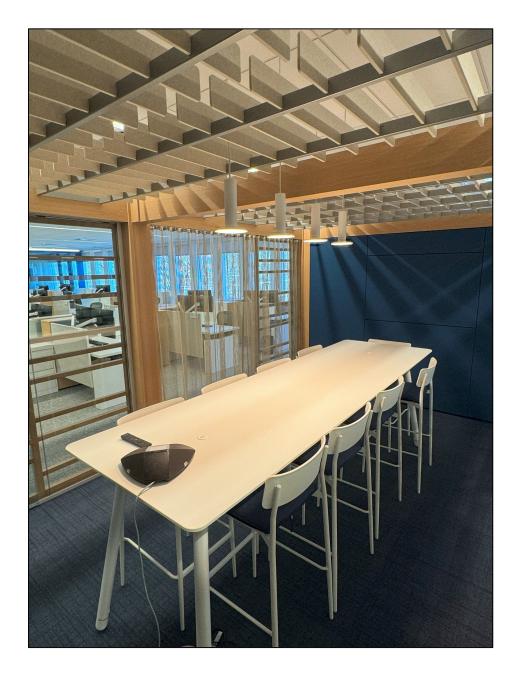

# JUST FINISHED – CHEVRON CORPORATION Qty 15 – "Teams" tables for video conferencing.

NETFLIX - RYAN MURPHY STUDIO'S - MULTIPLE PIECES INCLUDING, SCREENING ROOMS, TABLES AND 15 OIL RUBBED BRONZE PLATED WRITERS' DESKS