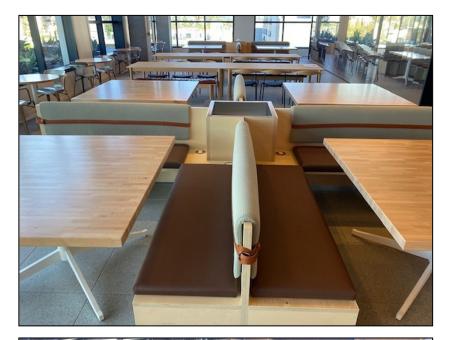

Interactive seating / table unit with in built in sensors to control the mobile sculpture above.

















## NETFLIX, VARIOUS OUTDOOR TEAK PIECES











### WILLIAM MORRIS AGENCY / LINKEDIN - SOLID SURFACE PIECES





































# UNIVERSAL STUDIO'S – Hollywood, CA Toothsome restaurant banquettes.

### Design Development















# JUST FINISHED – CHEVRON CORPORATION Qty 15 – "Teams" tables for video conferencing.











NETFLIX - RYAN MURPHY STUDIO'S - MULTIPLE PIECES INCLUDING, SCREENING ROOMS, TABLES AND 15 OIL RUBBED BRONZE PLATED WRITERS' DESKS













### NETFLIX HQ – HOLLYWOOD

100's of conference tables, meeting room table ,coffee tables, and upholstery pieces, all unique.

























## NETFLIX - HOLLYWOOD





























## NETFLIX - HOLLYWOOD































## WORKSTATION CONCEPTS