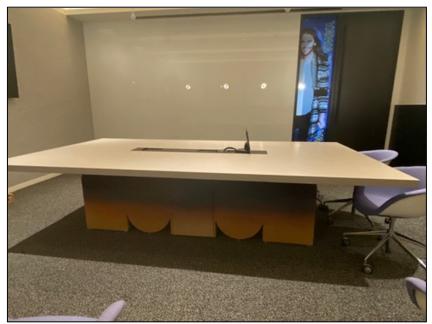

N VIEW – Interactive seating / table unit with in built in sensors to control the mobile sculpture above.

















## NETFLIX, VARIOUS OUTDOOR TEAK PIECES











### WILLIAM MORRIS AGENCY / LINKEDIN - SOLID SURFACE PIECES





































# UNIVERSAL STUDIO'S – Hollywood, CA Toothsome restaurant banquettes.

### Design Development















# JUST FINISHED – CHEVRON CORPORATION Qty 15 – "Teams" tables for video conferencing.











NETFLIX - RYAN MURPHY STUDIO'S - MULTIPLE PIECES INCLUDING, SCREENING ROOMS, TABLES AND 15 OIL RUBBED BRONZE PLATED WRITERS' DESKS













### NETFLIX HQ – HOLLYWOOD

100's of conference tables, meeting room table ,coffee tables, and upholstery pieces, all unique.

























## NETFLIX - HOLLYWOOD





























## NETFLIX - HOLLYWOOD































## WORKSTATION CONCEPTS