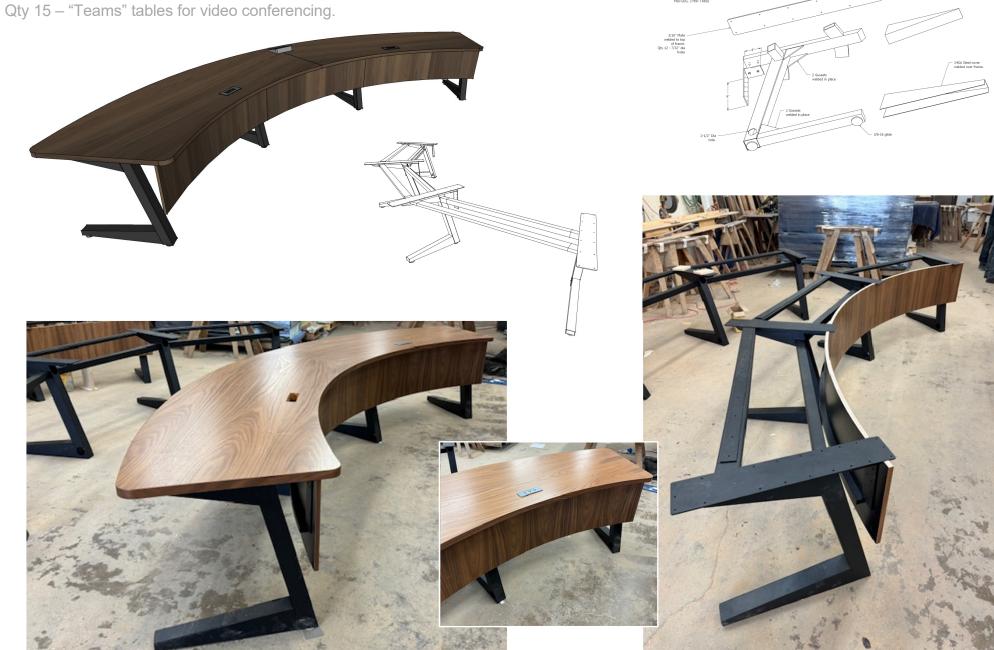

# JUST FINISHED – CHEVRON CORPORATION Qty 15 – "Teams" tables for video conferencing.

NETFLIX - RYAN MURPHY STUDIO'S - MULTIPLE PIECES INCLUDING, SCREENING ROOMS, TABLES AND 15 OIL RUBBED BRONZE PLATED WRITERS' DESKS