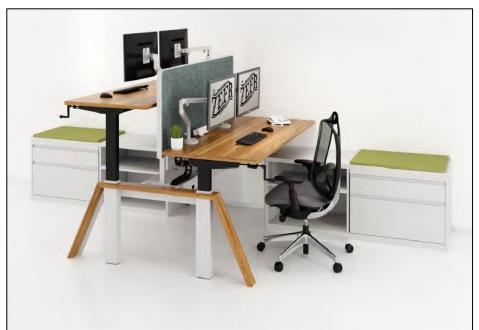

## NETFLIX, VARIOUS OUTDOOR TEAK PIECES











### WILLIAM MORRIS AGENCY / LINKEDIN - SOLID SURFACE PIECES





































# UNIVERSAL STUDIO'S – Hollywood, CA Toothsome restaurant banquettes.

### Design Development















# JUST FINISHED – CHEVRON CORPORATION Qty 15 – "Teams" tables for video conferencing.











NETFLIX - RYAN MURPHY STUDIO'S - MULTIPLE PIECES INCLUDING, SCREENING ROOMS, TABLES AND 15 OIL RUBBED BRONZE PLATED WRITERS' DESKS













### NETFLIX HQ – HOLLYWOOD

100's of conference tables, meeting room table ,coffee tables, and upholstery pieces, all unique.

























## NETFLIX - HOLLYWOOD





























## NETFLIX - HOLLYWOOD































## WORKSTATION CONCEPTS