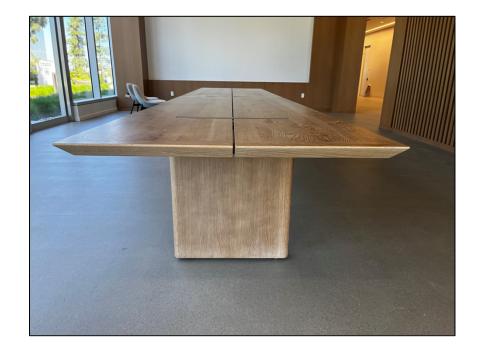

# JUST FINISHED – CHEVRON CORPORATION Qty 15 – "Teams" tables for video conferencing.

NETFLIX - RYAN MURPHY STUDIO'S - MULTIPLE PIECES INCLUDING, SCREENING ROOMS, TABLES AND 15 OIL RUBBED BRONZE PLATED WRITERS' DESKS