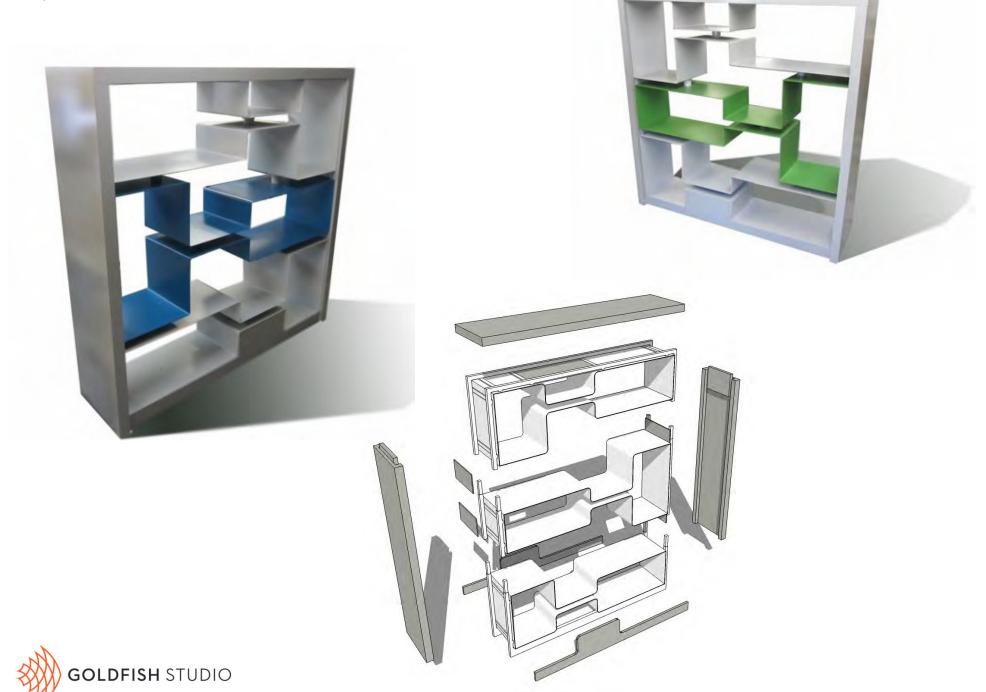

ject size - 100+ custom tournament gaming
workstations.









Del Shaw - 200 Sq Ft Stone and wood conference table with power / data "pop-ups"
Location - Century City, CA











DAVID & GOLIATH Location - El Segundo California Scope -250+ workstations, Private offices













Innocean Hyundai USA Location - Huntington Beach California Scope - 200+ workstations, Private offices











Mt Sac College - Animation Dept workstations Location - Walnut California Scope - 50 Combination conventional and computer animation workstations.









Moffatt & Nichol Engineering - Approx 500 workstations in Alabama, California, Florida, Georgia, Hawaii, Louisiana, Virginia & Massachusetts. All height adjustable









Cisco - Storage Unit Location - San Jose California Scope 60 units



### A24 – WEST HOLLYWOOD





















## LINKEDIN – MOUNTAIN VIEW















LINKEDIN – MOUNTAIN VIEW – Interactive seating / table unit with in built in sensors to control the mobile sculpture above.

















## NETFLIX, VARIOUS OUTDOOR TEAK PIECES











### WILLIAM MORRIS AGENCY / LINKEDIN - SOLID SURFACE PIECES





































# UNIVERSAL STUDIO'S – Hollywood, CA Toothsome restaurant banquettes.

### Design Development















# JUST FINISHED – CHEVRON CORPORATION Qty 15 – "Teams" tables for video conferencing.











NETFLIX - RYAN MURPHY STUDIO'S - MULTIPLE PIECES INCLUDING, SCREENING ROOMS, TABLES AND 15 OIL RUBBED BRONZE PLATED WRITERS' DESKS













### NETFLIX HQ – HOLLYWOOD

100's of conference tables, meeting room t