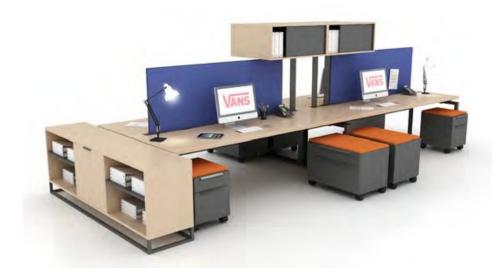

l the mobile sculpture above.

















## NETFLIX, VARIOUS OUTDOOR TEAK PIECES











### WILLIAM MORRIS AGENCY / LINKEDIN - SOLID SURFACE PIECES





































# UNIVERSAL STUDIO'S – Hollywood, CA Toothsome restaurant banquettes.

### Design Development















# JUST FINISHED – CHEVRON CORPORATION Qty 15 – "Teams" tables for video conferencing.











NETFLIX - RYAN MURPHY STUDIO'S - MULTIPLE PIECES INCLUDING, SCREENING ROOMS, TABLES AND 15 OIL RUBBED BRONZE PLATED WRITERS' DESKS













### NETFLIX HQ – HOLLYWOOD

100's of conference tables, meeting room table ,coffee tables, and upholstery pieces, all unique.

























## NETFLIX - HOLLYWOOD





























## NETFLIX - HOLLYWOOD































## WORKSTATION CONCEPTS