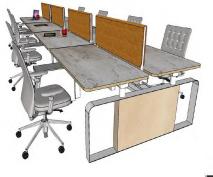

## NETFLIX, VARIOUS OUTDOOR TEAK PIECES











### WILLIAM MORRIS AGENCY / LINKEDIN - SOLID SURFACE PIECES





































# UNIVERSAL STUDIO'S – Hollywood, CA Toothsome restaurant banquettes.

### Design Development















# JUST FINISHED – CHEVRON CORPORATION Qty 15 – "Teams" tables for video conferencing.











NETFLIX - RYAN MURPHY STUDIO'S - MULTIPLE PIECES INCLUDING, SCREENING ROOMS, TABLES AND 15 OIL RUBBED BRONZE PLATED WRITERS' DESKS













### NETFLIX HQ – HOLLYWOOD

100's of conference tables, meeting room table ,coffee tables, and upholstery pieces, all unique.

























## NETFLIX - HOLLYWOOD





























## NETFLIX - HOLLYWOOD































## WORKSTATION CONCEPTS