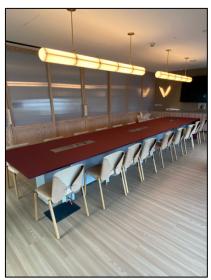

N VIEW















LINKEDIN – MOUNTAIN VIEW – Interactive seating / table unit with in built in sensors to control the mobile sculpture above.

















## NETFLIX, VARIOUS OUTDOOR TEAK PIECES











### WILLIAM MORRIS AGENCY / LINKEDIN - SOLID SURFACE PIECES





































# UNIVERSAL STUDIO'S – Hollywood, CA Toothsome restaurant banquettes.

### Design Development















# JUST FINISHED – CHEVRON CORPORATION Qty 15 – "Teams" tables for video conferencing.











NETFLIX - RYAN MURPHY STUDIO'S - MULTIPLE PIECES INCLUDING, SCREENING ROOMS, TABLES AND 15 OIL RUBBED BRONZE PLATED WRITERS' DESKS













### NETFLIX HQ – HOLLYWOOD

100's of conference tables, meeting room table ,coffee tables, and upholstery pieces, all unique.

























## NETFLIX - HOLLYWOOD





























## NETFLIX - HOLLYWOOD































## WORKSTATION CONCEPTS