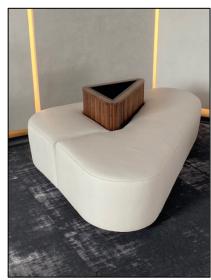

## LINKEDIN – MOUNTAIN VIEW

LINKEDIN – MOUNTAIN VIEW – Interactive seating / table unit with in built in sensors to control the mobile sculpture above.