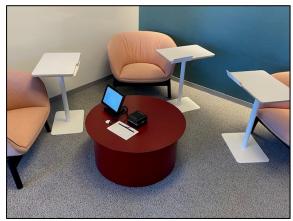

### NETFLIX HQ – HOLLYWOOD

100's of conference tables, meeting room table ,coffee tables, and upholstery pieces, all unique.