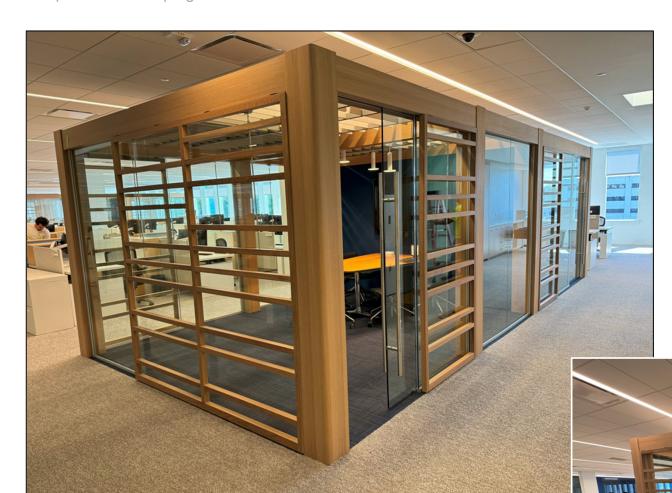

### NETFLIX HQ – HOLLYWOOD

100's of conference tables, meeting room table ,coffee tables, and upholstery pieces, all unique.