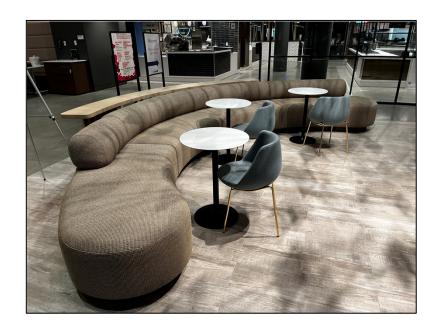

## LINKEDIN – MOUNTAIN VIEW

LINKEDIN – MOUNTAIN VIEW – Interactive seating / table unit with in built in sensors to control the mobile sculpture above.