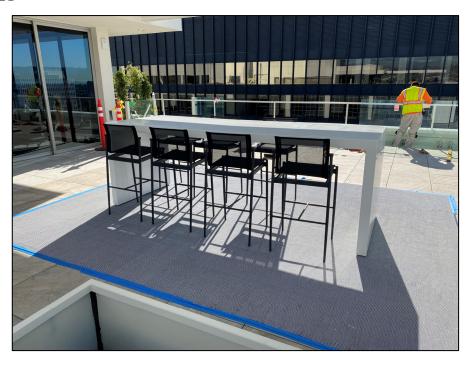

Scope - 200+ workstations, Private offices











Mt Sac College - Animation Dept workstations Location - Walnut California Scope - 50 Combination conventional and computer animation workstations.









Moffatt & Nichol Engineering - Approx 500 workstations in Alabama, California, Florida, Georgia, Hawaii, Louisiana, Virginia & Massachusetts. All height adjustable









Cisco - Storage Unit Location - San Jose California Scope 60 units



### A24 – WEST HOLLYWOOD





















## LINKEDIN – MOUNTAIN VIEW















LINKEDIN – MOUNTAIN VIEW – Interactive seating / table unit with in built in sensors to control the mobile sculpture above.

















## NETFLIX, VARIOUS OUTDOOR TEAK PIECES











### WILLIAM MORRIS AGENCY / LINKEDIN - SOLID SURFACE PIECES





































# UNIVERSAL STUDIO'S – Hollywood, CA Toothsome restaurant banquettes.

### Design Development















# JUST FINISHED – CHEVRON CORPORATION Qty 15 – "Teams" tables for video conferencing.











NETFLIX - RYAN MURPHY STUDIO'S - MULTIPLE PIECES INCLUDING, SCREENING ROOMS, TABLES AND 15 OIL RUBBED BRONZE PLATED WRITERS' DESKS













### NETFLIX HQ – HOLLYWOOD

100's of conference tables, meeting room table ,coffee tables, and upholstery pieces, all unique.

























## NETFLIX - HOLLYWOOD





























## NETFLIX - HOLLYWOOD































## WORKSTATION CONCEPTS