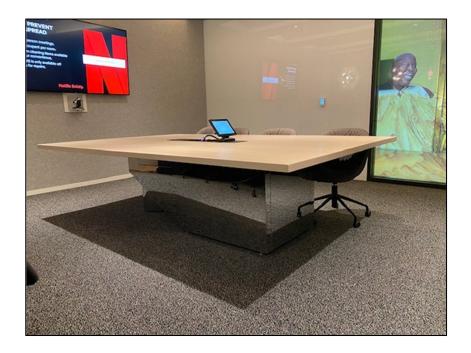

### NETFLIX HQ – HOLLYWOOD

100's of conference tables, meeting room table ,coffee tables, and upholstery pieces, all unique.

## NETFLIX - HOLLYWOOD