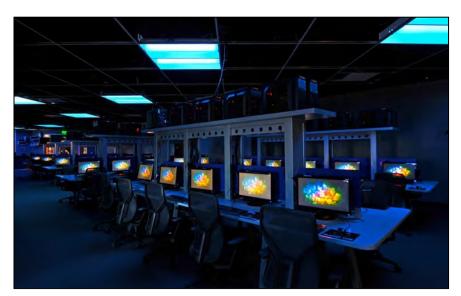

Gameworks
Locations - Las Vegas, Denver and Seattle
Project size - 100+ custom tournament gaming
workstations.

Del Shaw - 200 Sq Ft Stone and wood conference table with power / data "pop-ups"
Location - Century City, CA