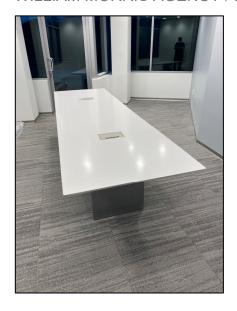

rnia Scope - 200+ workstations, Private offices











Mt Sac College - Animation Dept workstations Location - Walnut California Scope - 50 Combination conventional and computer animation workstations.









Moffatt & Nichol Engineering - Approx 500 workstations in Alabama, California, Florida, Georgia, Hawaii, Louisiana, Virginia & Massachusetts. All height adjustable









Cisco - Storage Unit Location - San Jose California Scope 60 units



### A24 – WEST HOLLYWOOD





















## LINKEDIN – MOUNTAIN VIEW















LINKEDIN – MOUNTAIN VIEW – Interactive seating / table unit with in built in sensors to control the mobile sculpture above.

















## NETFLIX, VARIOUS OUTDOOR TEAK PIECES











### WILLIAM MORRIS AGENCY / LINKEDIN - SOLID SURFACE PIECES





































# UNIVERSAL STUDIO'S – Hollywood, CA Toothsome restaurant banquettes.

### Design Development















# JUST FINISHED – CHEVRON CORPORATION Qty 15 – "Teams" tables for video conferencing.











NETFLIX - RYAN MURPHY STUDIO'S - MULTIPLE PIECES INCLUDING, SCREENING ROOMS, TABLES AND 15 OIL RUBBED BRONZE PLATED WRITERS' DESKS













### NETFLIX HQ – HOLLYWOOD

100's of conference tables, meeting room table ,coffee tables, and upholstery pieces, all unique.

























## NETFLIX - HOLLYWOOD





























## NETFLIX - HOLLYWOOD































## WORKSTATION CONCEPTS