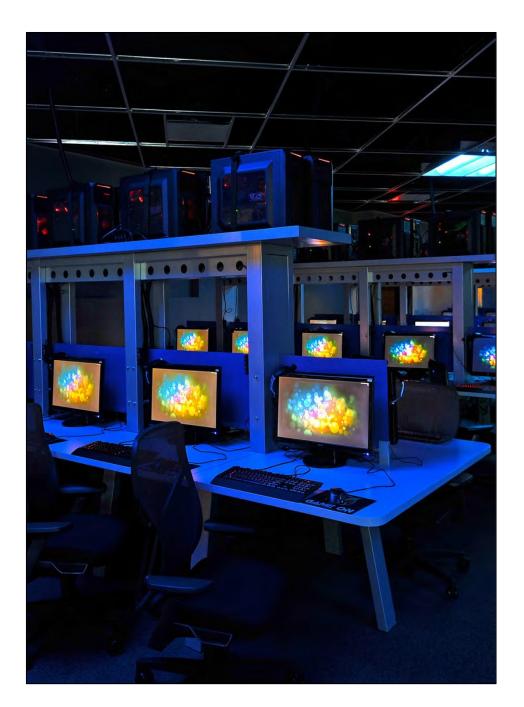

Gameworks
Locations - Las Vegas, Denver and Seattle
Project size - 100+ custom tournament gaming
workstations.

Del Shaw - 200 Sq Ft Stone and wood conference table with power / data "pop-ups"
Location - Century City, CA