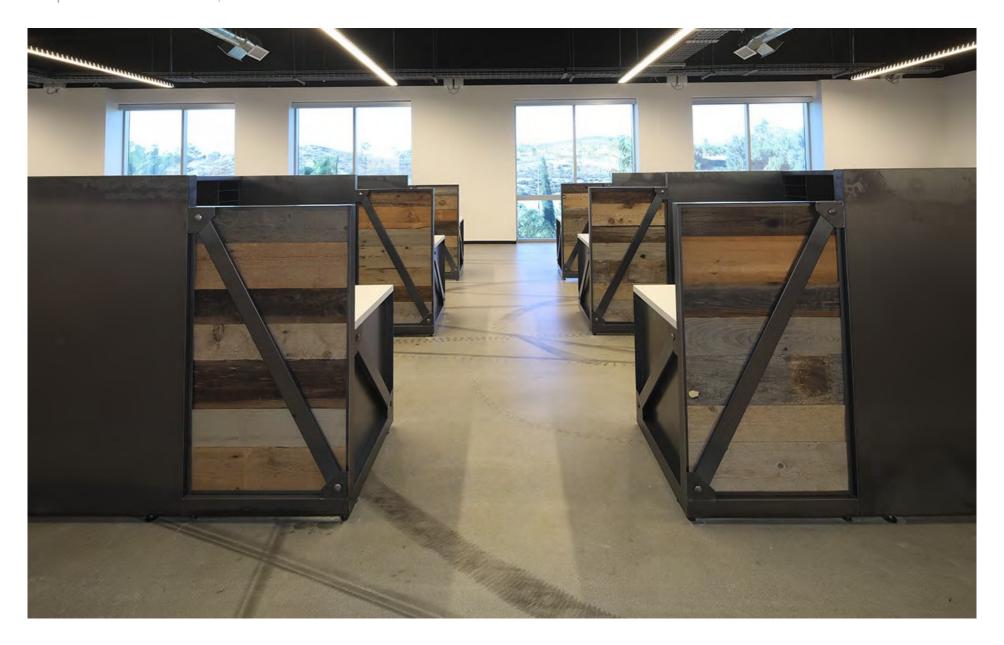

that meet the constantly changing demands of today's workplace environments. Goldfish Studio offers a range of capabilities and services including open-plan workstations, private offices, reception desks, conference tables, storage components, space planning and nearly anything else that requires specialized attention. Because we start each project with a clean drawing board, we can transform your client's vision of what their working environment should be into a reality. The following pages represent a few of our recently completed projects. For more information and to view more projects and ideas please visit our website and download the Goldfish Studio portfolio or contact us directly.

Goldfishstudio-la.com I 4216 E 4th Street, Long Beach, CA 90814 I 562.881 8122







































Jerde Location - Downtown Los Angeles Scope - 75 workstations, Private offices and conference furniture









Jerde Location - Downtown Los Angeles Scope - 75 workstations, Private offices and conference furniture









CNB – Office Pergola Concept Location – Wilmington, DE Scope – 3 Modular pergolas GOLDFISH STUDIO 12





CNB – Office Pergolas Location – Wilmington, DE Scope – 3 Modular pergolas











CNB – Office Pergolas Location – Wilmington, DE Scope – 3 Modular pergolas

















California State University Long Beach. – Photography Department Carts Location – Long Beach, CA





































Location - Malibu, California.

Scope - 100 workstations, conference room furniture and reception furniture.









Luc Besson's Europac