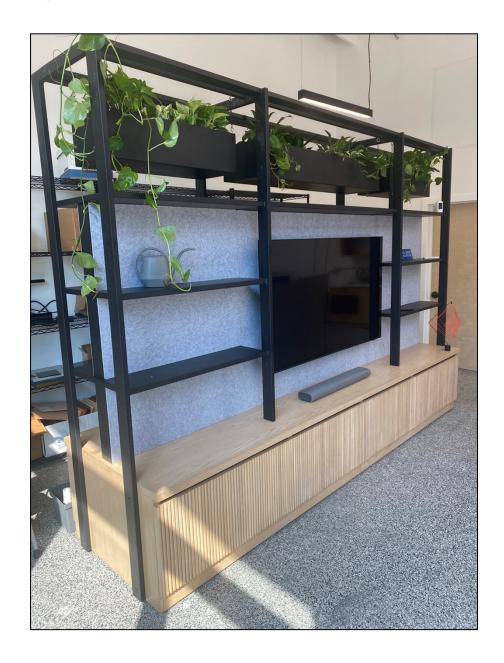

- 200+ workstations, Private offices











Mt Sac College - Animation Dept workstations Location - Walnut California Scope - 50 Combination conventional and computer animation workstations.









Moffatt & Nichol Engineering - Approx 500 workstations in Alabama, California, Florida, Georgia, Hawaii, Louisiana, Virginia & Massachusetts. All height adjustable









Cisco - Storage Unit Location - San Jose California Scope 60 units



### A24 – WEST HOLLYWOOD





















## LINKEDIN – MOUNTAIN VIEW















LINKEDIN – MOUNTAIN VIEW – Interactive seating / table unit with in built in sensors to control the mobile sculpture above.

















## NETFLIX, VARIOUS OUTDOOR TEAK PIECES











### WILLIAM MORRIS AGENCY / LINKEDIN - SOLID SURFACE PIECES





































# UNIVERSAL STUDIO'S – Hollywood, CA Toothsome restaurant banquettes.

### Design Development















# JUST FINISHED – CHEVRON CORPORATION Qty 15 – "Teams" tables for video conferencing.











NETFLIX - RYAN MURPHY STUDIO'S - MULTIPLE PIECES INCLUDING, SCREENING ROOMS, TABLES AND 15 OIL RUBBED BRONZE PLATED WRITERS' DESKS













### NETFLIX HQ – HOLLYWOOD

100's of conference tables, meeting room table ,coffee tables, and upholstery pieces, all unique.

























## NETFLIX - HOLLYWOOD





























## NETFLIX - HOLLYWOOD































## WORKSTATION CONCEPTS