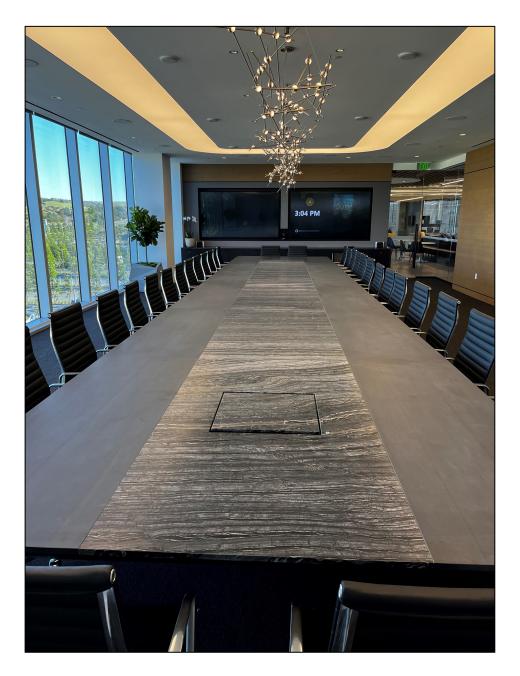

### NETFLIX HQ – HOLLYWOOD

100's of conference tables, meeting room table ,coffee tables, and upholstery pieces, all unique.