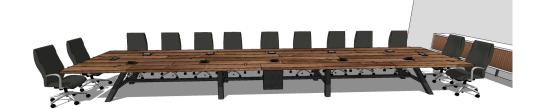

# JUST FINISHED – CHEVRON CORPORATION Qty 15 – "Teams" tables for video conferencing.

NETFLIX - RYAN MURPHY STUDIO'S - MULTIPLE PIECES INCLUDING, SCREENING ROOMS, TABLES AND 15 OIL RUBBED BRONZE PLATED WRITERS' DESKS