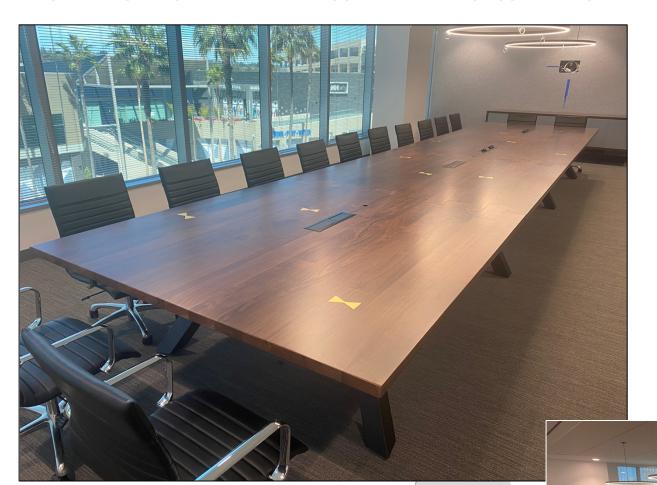

# JUST FINISHED – CHEVRON CORPORATION Qty 15 – "Teams" tables for video conferencing.

NETFLIX - RYAN MURPHY STUDIO'S - MULTIPLE PIECES INCLUDING, SCREENING ROOMS, TABLES AND 15 OIL RUBBED BRONZE PLATED WRITERS' DESKS