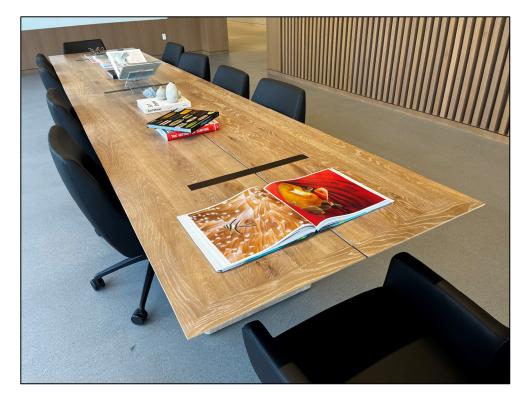

# JUST FINISHED – CHEVRON CORPORATION Qty 15 – "Teams" tables for video conferencing.

NETFLIX - RYAN MURPHY STUDIO'S - MULTIPLE PIECES INCLUDING, SCREENING ROOMS, TABLES AND 15 OIL RUBBED BRONZE PLATED WRITERS' DESKS