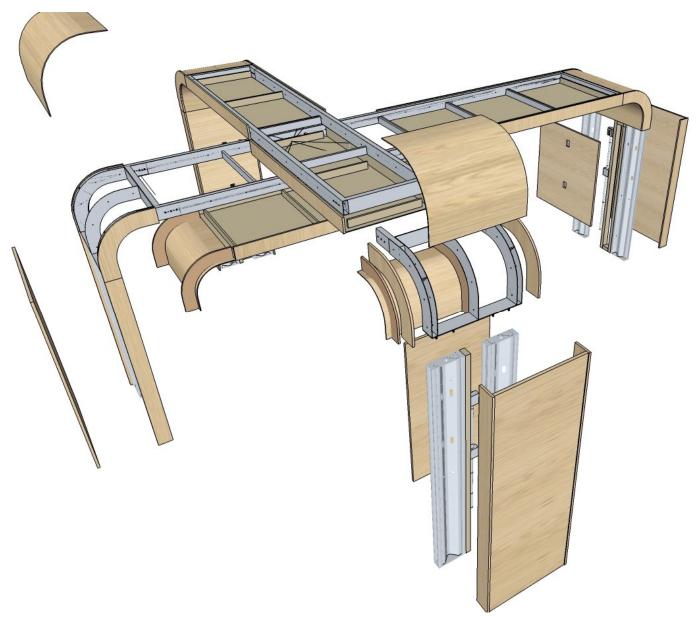

ture solutions that meet the constantly changing demands of today's workplace environments. Goldfish Studio offers a range of capabilities and services including open-plan workstations, private offices, reception desks, conference tables, storage components, space planning and nearly anything else that requires specialized attention. Because we start each project with a clean drawing board, we can transform your client's vision of what their working environment should be into a reality. The following pages represent a few of our recently completed projects. For more information and to view more projects and ideas please visit our website and download the Goldfish Studio portfolio or contact us directly.

Goldfishstudio-la.com I 4216 E 4th Street, Long Beach, CA 90814 I 562.881 8122







































Jerde Location - Downtown Los Angeles Scope - 75 workstations, Private offices and conference furniture









Jerde Location - Downtown Los Angeles Scope - 75 workstations, Private offices and conference furniture









CNB – Office Pergola Concept Location – Wilmington, DE Scope – 3 Modular pergolas GOLDFISH STUDIO 12





CNB – Office Pergolas Location – Wilmington, DE Scope – 3 Modular pergolas











CNB – Office Pergolas Location – Wilmington, DE Scope – 3 Modular pergolas

















California State University Long Beach. – Photography Department Carts Location – Long Beach, CA





































Location - Malibu, California.

Scope - 100 workstations, conference room furniture and reception furniture.









Luc Be