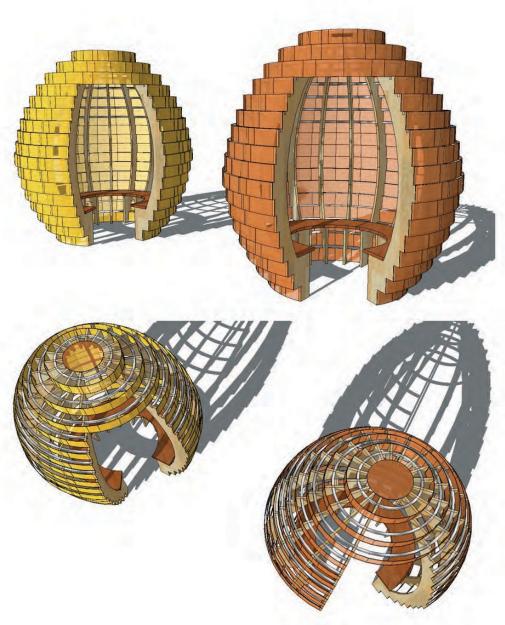

## NETFLIX, VARIOUS OUTDOOR TEAK PIECES











### WILLIAM MORRIS AGENCY / LINKEDIN - SOLID SURFACE PIECES





































# UNIVERSAL STUDIO'S – Hollywood, CA Toothsome restaurant banquettes.

### Design Development















# JUST FINISHED – CHEVRON CORPORATION Qty 15 – "Teams" tables for video conferencing.











NETFLIX - RYAN MURPHY STUDIO'S - MULTIPLE PIECES INCLUDING, SCREENING ROOMS, TABLES AND 15 OIL RUBBED BRONZE PLATED WRITERS' DESKS













### NETFLIX HQ – HOLLYWOOD

100's of conference tables, meeting room table ,coffee tables, and upholstery pieces, all unique.

























## NETFLIX - HOLLYWOOD





























## NETFLIX - HOLLYWOOD































## WORKSTATION CONCEPTS