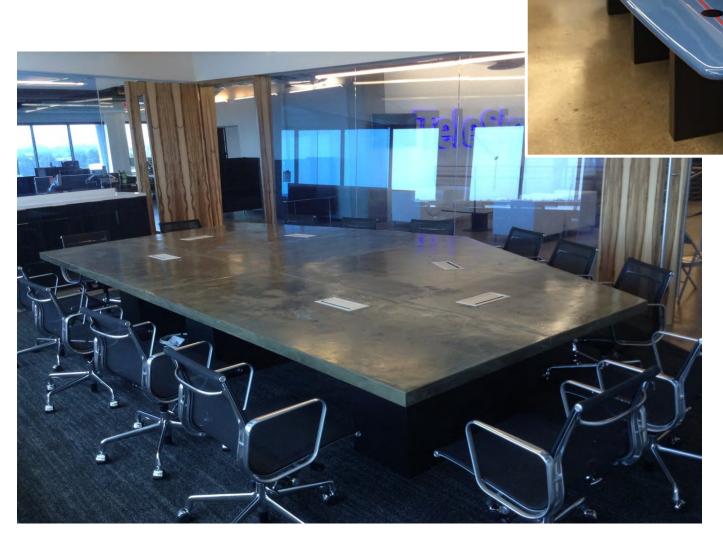

Gameworks
Locations - Las Vegas, Denver and Seattle
Project size - 100+ custom tournament gaming
workstations.

Del Shaw - 200 Sq Ft Stone and wood conference table with power / data "pop-ups"
Location - Century City, CA