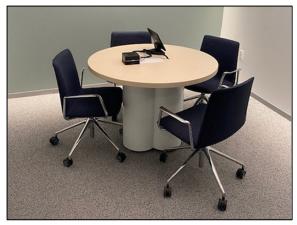

# JUST FINISHED – CHEVRON CORPORATION Qty 15 – "Teams" tables for video conferencing.

NETFLIX - RYAN MURPHY STUDIO'S - MULTIPLE PIECES INCLUDING, SCREENING ROOMS, TABLES AND 15 OIL RUBBED BRONZE PLATED WRITERS' DESKS