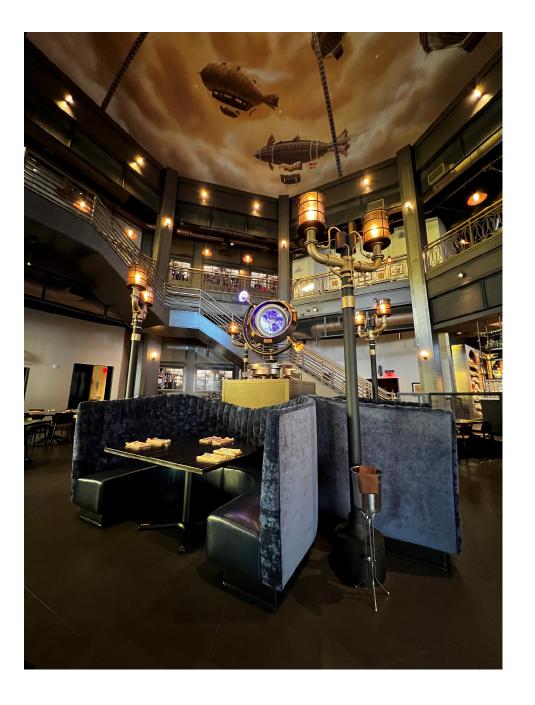

e - 50 Combination conventional and computer animation workstations.









Moffatt & Nichol Engineering - Approx 500 workstations in Alabama, California, Florida, Georgia, Hawaii, Louisiana, Virginia & Massachusetts. All height adjustable









Cisco - Storage Unit Location - San Jose California Scope 60 units



### A24 – WEST HOLLYWOOD





















## LINKEDIN – MOUNTAIN VIEW















LINKEDIN – MOUNTAIN VIEW – Interactive seating / table unit with in built in sensors to control the mobile sculpture above.

















## NETFLIX, VARIOUS OUTDOOR TEAK PIECES











### WILLIAM MORRIS AGENCY / LINKEDIN - SOLID SURFACE PIECES





































# UNIVERSAL STUDIO'S – Hollywood, CA Toothsome restaurant banquettes.

### Design Development















# JUST FINISHED – CHEVRON CORPORATION Qty 15 – "Teams" tables for video conferencing.











NETFLIX - RYAN MURPHY STUDIO'S - MULTIPLE PIECES INCLUDING, SCREENING ROOMS, TABLES AND 15 OIL RUBBED BRONZE PLATED WRITERS' DESKS













### NETFLIX HQ – HOLLYWOOD

100's of conference tables, meeting room table ,coffee tables, and upholstery pieces, all unique.

























## NETFLIX - HOLLYWOOD





























## NETFLIX - HOLLYWOOD































## WORKSTATION CONCEPTS