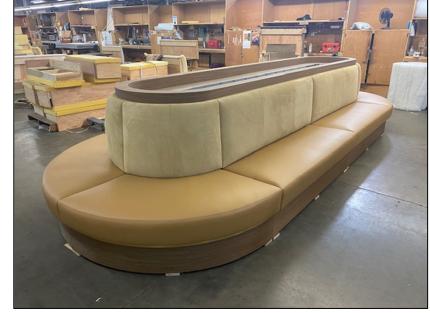

nteractive seating / table unit with in built in sensors to control the mobile sculpture above.

















## NETFLIX, VARIOUS OUTDOOR TEAK PIECES











### WILLIAM MORRIS AGENCY / LINKEDIN - SOLID SURFACE PIECES





































# UNIVERSAL STUDIO'S – Hollywood, CA Toothsome restaurant banquettes.

### Design Development















# JUST FINISHED – CHEVRON CORPORATION Qty 15 – "Teams" tables for video conferencing.











NETFLIX - RYAN MURPHY STUDIO'S - MULTIPLE PIECES INCLUDING, SCREENING ROOMS, TABLES AND 15 OIL RUBBED BRONZE PLATED WRITERS' DESKS













### NETFLIX HQ – HOLLYWOOD

100's of conference tables, meeting room table ,coffee tables, and upholstery pieces, all unique.

























## NETFLIX - HOLLYWOOD





























## NETFLIX - HOLLYWOOD































## WORKSTATION CONCEPTS