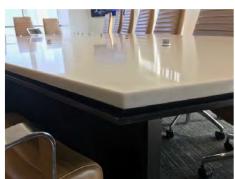

# JUST FINISHED – CHEVRON CORPORATION Qty 15 – "Teams" tables for video conferencing.

NETFLIX - RYAN MURPHY STUDIO'S - MULTIPLE PIECES INCLUDING, SCREENING ROOMS, TABLES AND 15 OIL RUBBED BRONZE PLATED WRITERS' DESKS