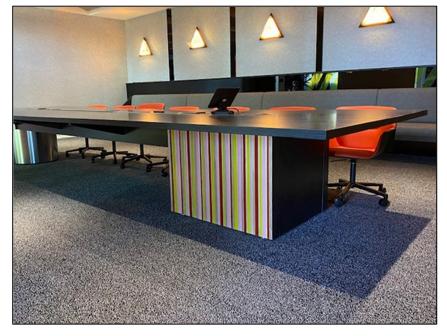

# JUST FINISHED – CHEVRON CORPORATION Qty 15 – "Teams" tables for video conferencing.

NETFLIX - RYAN MURPHY STUDIO'S - MULTIPLE PIECES INCLUDING, SCREENING ROOMS, TABLES AND 15 OIL RUBBED BRONZE PLATED WRITERS' DESKS