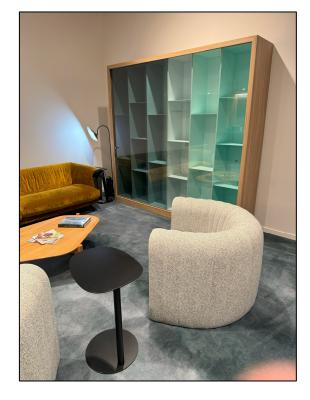

### NETFLIX HQ – HOLLYWOOD

100's of conference tables, meeting room table ,coffee tables, and upholstery pieces, all unique.