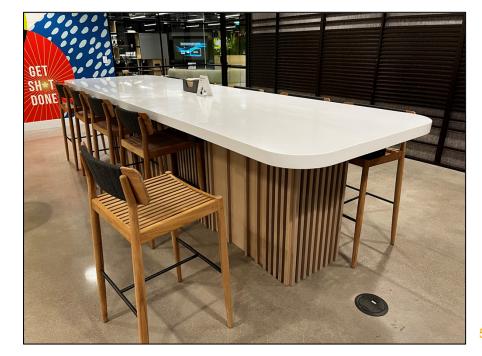

### NETFLIX HQ – HOLLYWOOD

100's of conference tables, meeting room table ,coffee tables, and upholstery pieces, all unique.