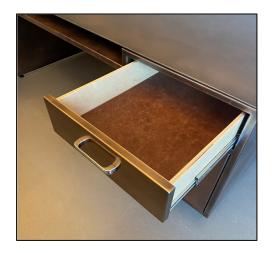

# JUST FINISHED – CHEVRON CORPORATION Qty 15 – "Teams" tables for video conferencing.

NETFLIX - RYAN MURPHY STUDIO'S - MULTIPLE PIECES INCLUDING, SCREENING ROOMS, TABLES AND 15 OIL RUBBED BRONZE PLATED WRITERS' DESKS