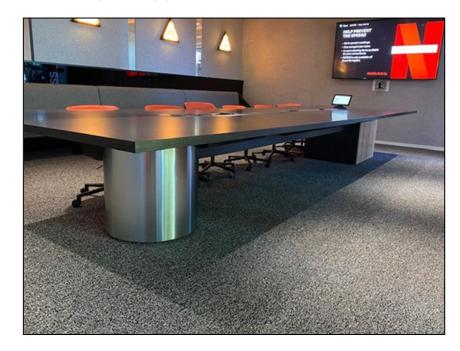

### NETFLIX HQ – HOLLYWOOD

100's of conference tables, meeting room table ,coffee tables, and upholstery pieces, all unique.

## NETFLIX - HOLLYWOOD