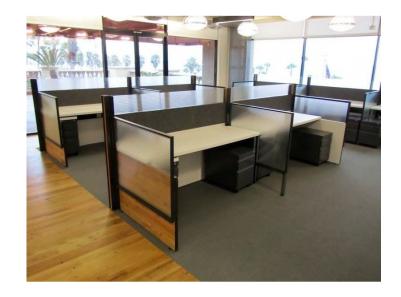

offices and conference room furniture







































































True Car - California
Locations - San Francisco and Santa Monica California
Scope - Over the last 10 years we have supplied over 850 workstations, private offices and conference room furniture for this client in multiple locations











Gameworks
Locations - Las Vegas, Denver and Seattle
Project size - 100+ custom tournament gaming
workstations.









Del Shaw - 200 Sq Ft Stone and wood conference table with power / data "pop-ups"
Location - Century City, CA











DAVID & GOLIATH Location - El Segundo California Scope -250+ workstations, Private offices













Innocean Hyundai USA Location - Huntington Beach California Scope - 200+ workstations, Private offices











Mt Sac College - Animation Dept workstations Location - Walnut California Scope - 50 Combination conventional and computer animation workstations.









Moffatt & Nichol Engineering - Approx 500 workstations in Alabama, California, Florida, Georgia, Hawaii, Louisiana, Virginia & Massachusetts. All height adjustable









Cisco - Storage Unit Location - San Jose California Scope 60 units



### A24 – WEST HOLLYWOOD





















## LINKEDIN – MOUNTAIN VIEW















LINKEDIN – MOUNTAIN VIEW – Interactive seating / table unit with in built in sensors to control the mobile sculpture above.

















## NETFLIX, VARIOUS OUTDOOR TEAK PIECES











### WILLIAM MORRIS AGENCY / LINKEDIN - SOLID SURFACE PIECES





































# UNIVERSAL S