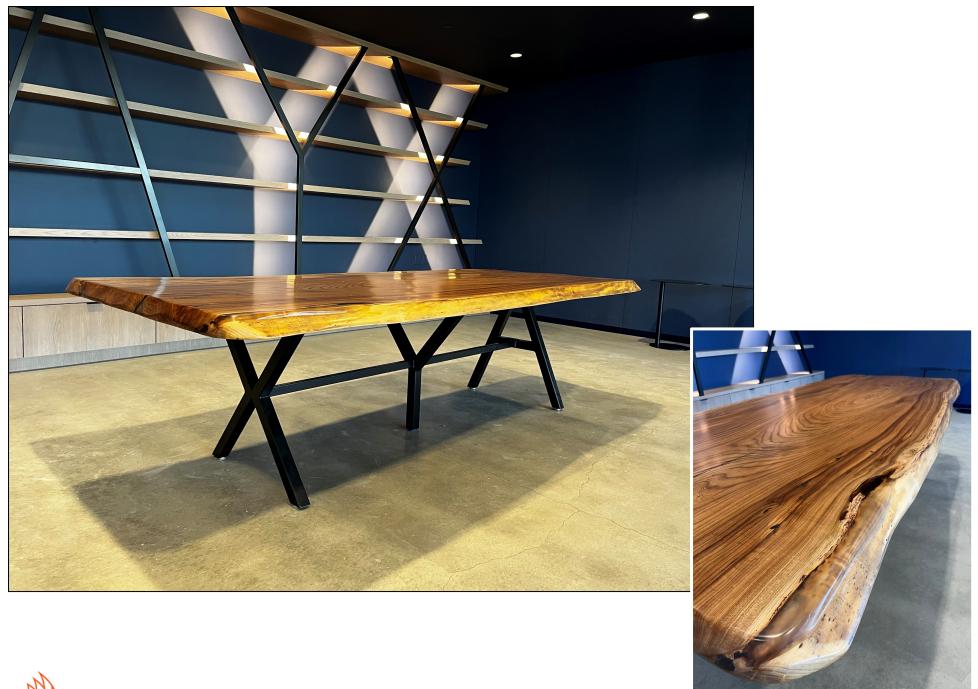

gaming
workstations.









Del Shaw - 200 Sq Ft Stone and wood conference table with power / data "pop-ups"
Location - Century City, CA











DAVID & GOLIATH Location - El Segundo California Scope -250+ workstations, Private offices













Innocean Hyundai USA Location - Huntington Beach California Scope - 200+ workstations, Private offices











Mt Sac College - Animation Dept workstations Location - Walnut California Scope - 50 Combination conventional and computer animation workstations.









Moffatt & Nichol Engineering - Approx 500 workstations in Alabama, California, Florida, Georgia, Hawaii, Louisiana, Virginia & Massachusetts. All height adjustable









Cisco - Storage Unit Location - San Jose California Scope 60 units



### A24 – WEST HOLLYWOOD





















## LINKEDIN – MOUNTAIN VIEW















LINKEDIN – MOUNTAIN VIEW – Interactive seating / table unit with in built in sensors to control the mobile sculpture above.

















## NETFLIX, VARIOUS OUTDOOR TEAK PIECES











### WILLIAM MORRIS AGENCY / LINKEDIN - SOLID SURFACE PIECES





































# UNIVERSAL STUDIO'S – Hollywood, CA Toothsome restaurant banquettes.

### Design Development















# JUST FINISHED – CHEVRON CORPORATION Qty 15 – "Teams" tables for video conferencing.











NETFLIX - RYAN MURPHY STUDIO'S - MULTIPLE PIECES INCLUDING, SCREENING ROOMS, TABLES AND 15 OIL RUBBED BRONZE PLATED WRITERS' DESKS













### NETFLIX HQ – HOLLYWOOD

100's of conference tables, meeting room table ,coffee tables, and upholster