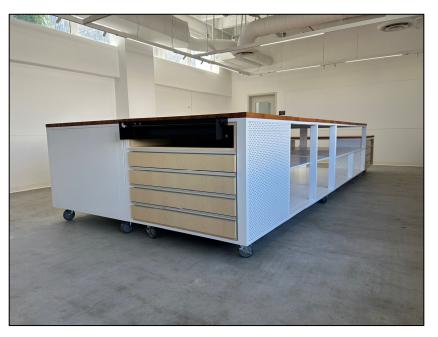

# JUST FINISHED – CHEVRON CORPORATION Qty 15 – "Teams" tables for video conferencing.

NETFLIX - RYAN MURPHY STUDIO'S - MULTIPLE PIECES INCLUDING, SCREENING ROOMS, TABLES AND 15 OIL RUBBED BRONZE PLATED WRITERS' DESKS